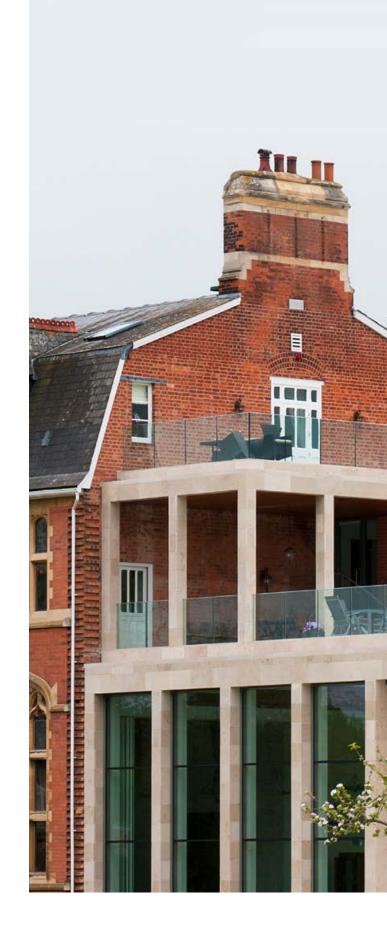

# Harrington Road, London

### Specification: Structural Glass System

- Combination of 21.5mm clear curved and straight laminated structural glass with aluminium base fixing channel
- > Small section top capping polyester powder coated bronze metallic
- > Base channel connected to first fix galvanised mild steel continuous support bracket concealed below finished floor level