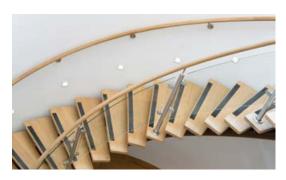

# Woolf Institute, Cambridge

#### **Staircases**

- 140mm dia. CHS double helical mild steel spine with associated tread plates and top landing support steelwork
- European oak hardwood treads with non-slip nosing inserts complete with satin polished stainless steel tread riser bars
- > Balustrade fixed to the stair treads with concealed fixing detail