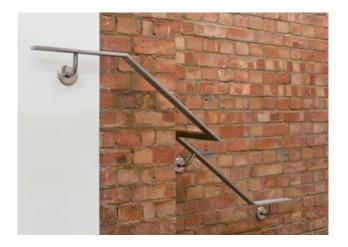

#### **Hardwood Handrail System**

The Hardwood Handrail system uses unique high strength jointing methods within the timber handrail which means no core rail is required, dramatically improving the aesthetic impact of the range and enabling smooth, flowing corners and bends. All hardwood products are lacquered for protection and durability.

### Specification: Hardwood Handrail System

- > 50mm dia. Natura® hardwood handrail in a clear lacquer finish
- > 50mm dia. satin polished 304 grade stainless steel balusters
- > 10mm clear toughened glass infill with banjo glass clamps