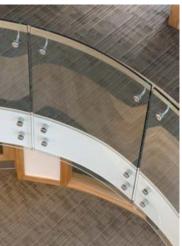

### Woolf Institute, Cambridge

### Specification: Structural Glass System

- > 15mm clear toughened curved structural glass with two point slim line stand off bosses in satin polished stainless steel
- > 50mm dia. Natura® hardwood offset curved handrail in a clear lacquer finish complete with satin polished stainless steel brackets