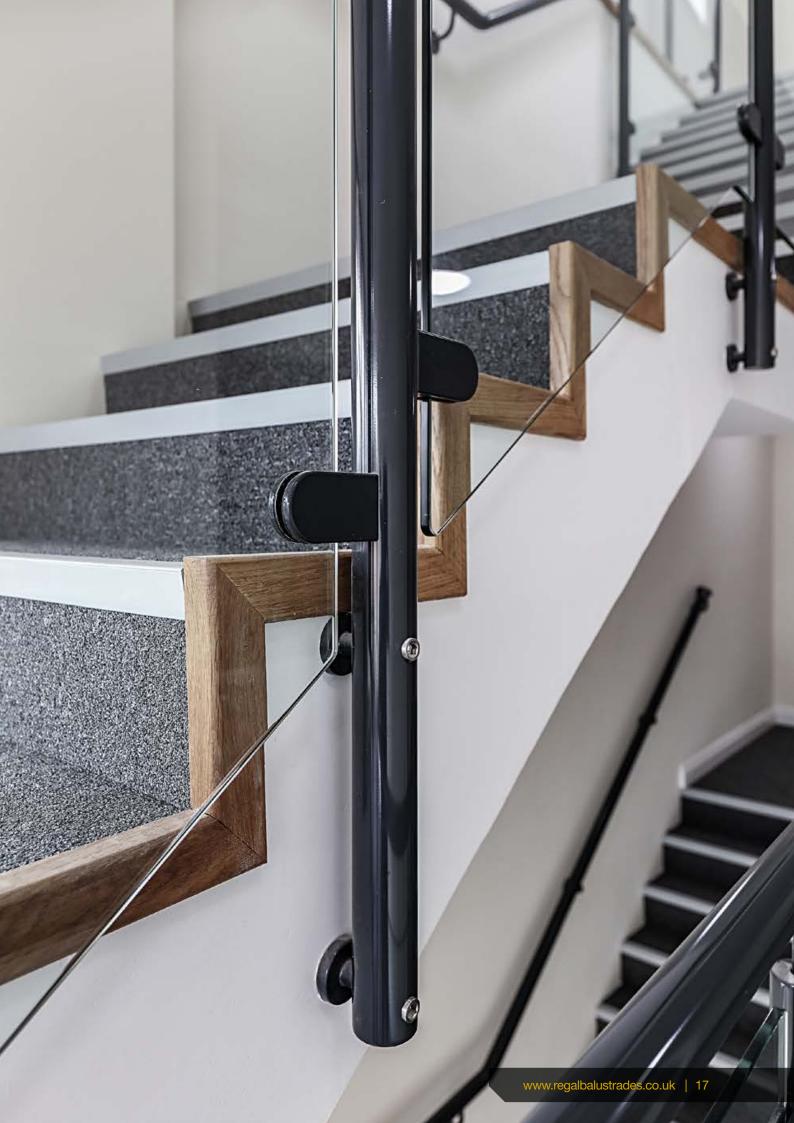

### Specification: Stainless Steel System

- > 50mm dia. satin polished 304 grade stainless steel balusters and handrail
- > 10mm clear toughened glass infill with banjo glass clamps