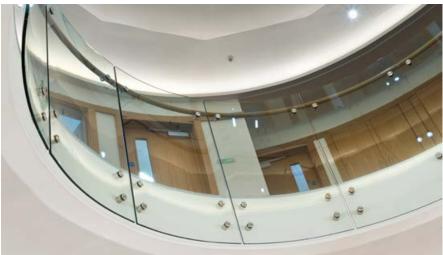

### Woolf Institute, Cambridge

### Specification: Structural Glass System

- > 15mm clear toughened curved structural glass with two point slim line stand off bosses in satin polished stainless steel
- > 50mm dia. Natura® hardwood offset curved handrail in a clear lacquer finish complete with satin polished stainless steel brackets