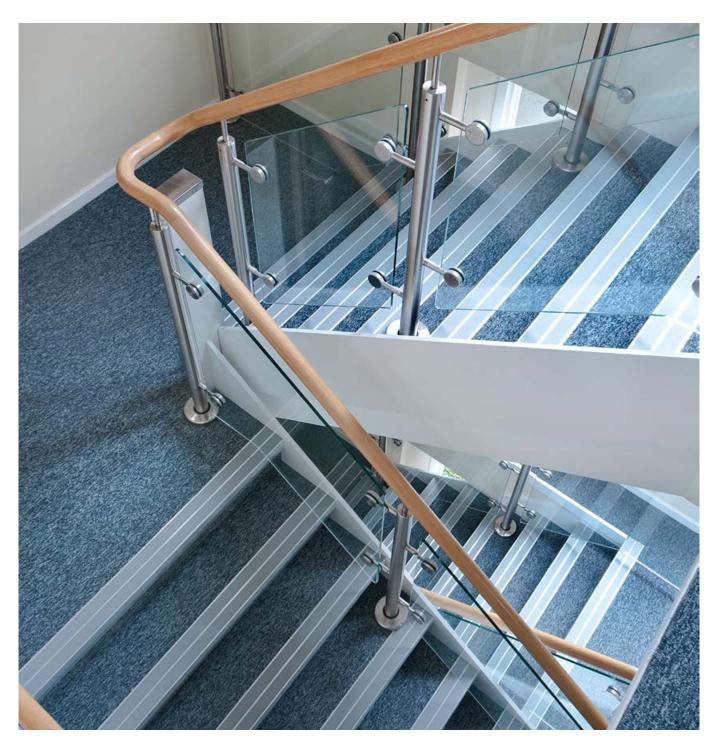

### Specification: Hardwood Handrail System

- > 50mm dia. Natura® hardwood handrail in a clear lacquer finish
- > 50mm dia. satin polished 304 grade stainless steel balusters
- > 10mm clear toughened glass infill with banjo glass clamps

### Weston Street, London

### Specification: Hardwood Handrail System

- > 50mm thick birch plywood balustrade panels in a clear lacquer finish
- > Offset 42mm dia. Natura® hardwood handrail in a clear lacquer finish
- > Bronze metal antique finished brackets