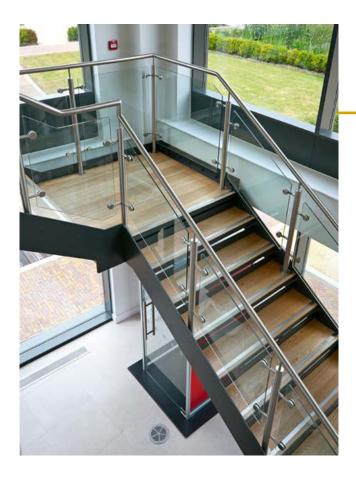

# Hitachi Motors, Trowbridge

#### Staircases

- > 12mm thick laser cut mild steel flat plate stringers
- > Folder tray treads with screed infill
- > Associated support steelwork for landings
- > Concealed balustrade fixing below screed