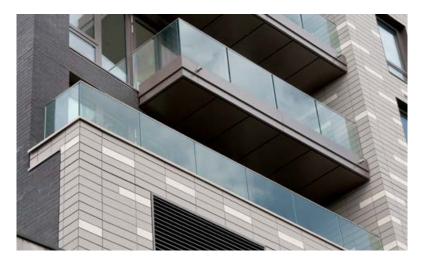

# Grays Inn Apartments, London

### Specification: Flat Baluster System

- > Mild steel single flat baluster in polyester powder coated bronze metallic
- > Laser cut bespoke pattern mild steel infill panel polyester powder coated bronze metallic
- > 42mm dia. Natura® hardwood offset handrail in a clear lacquer finish