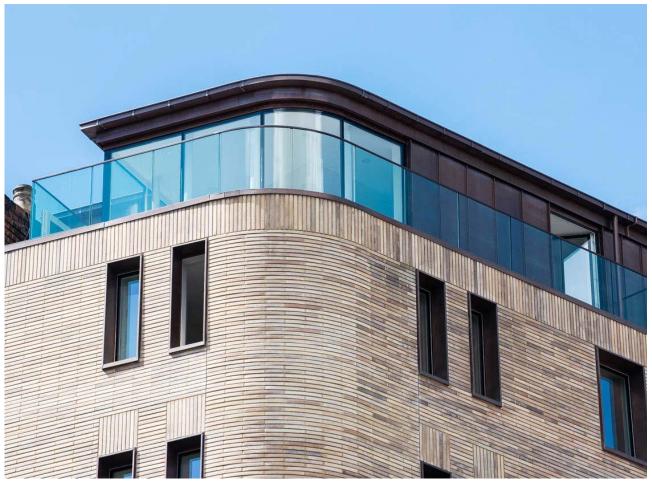

### Woolf Institute, Cambridge

### Specification: Structural Glass System

- > 15mm clear toughened curved structural glass with two point slim line stand off bosses in satin polished stainless steel
- > 50mm dia. Natura® hardwood offset curved handrail in a clear lacquer finish complete with satin polished stainless steel brackets