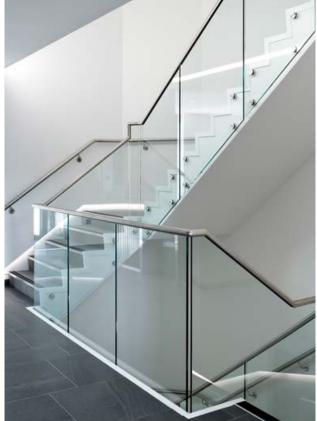

#### **Structural Glass System**

The Structural Glass system combines elegant minimal look with structural strength and robust performance, offering everything you could need from glass balustrade systems in one package. Suitable for internal or external application, the design has been refined through careful development based on years of expertise so that you get the perfect frameless glass balustrades system.

### Specification: Stainless Steel System

- > 50mm dia. satin polished 304 grade stainless steel balusters and handrail
- > 10mm clear toughened glass infill with banjo glass clamps