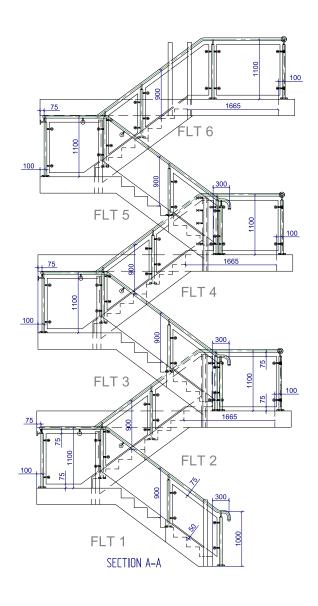

# Woolf Institute, Cambridge

#### **Staircases**

- 140mm dia. CHS double helical mild steel spine with associated tread plates and top landing support steelwork
- European oak hardwood treads with non-slip nosing inserts complete with satin polished stainless steel tread riser bars
- > Balustrade fixed to the stair treads with concealed fixing detail