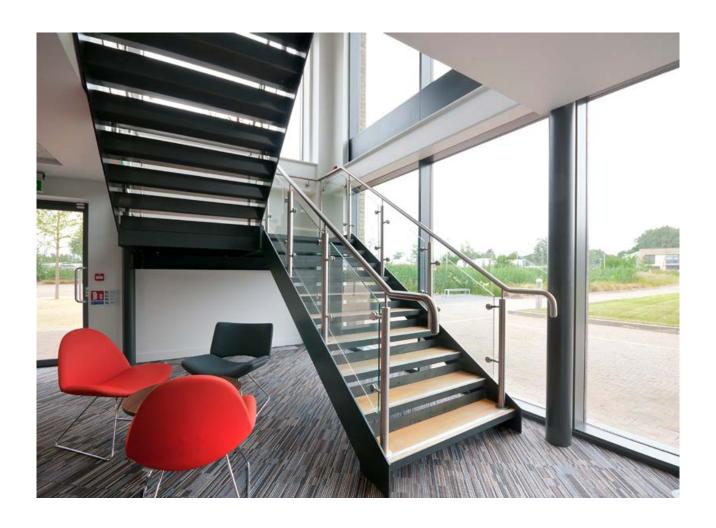

# Hitachi Motors, Trowbridge

#### Staircases

- > 12mm thick laser cut mild steel flat plate stringers
- > Folder tray treads with screed infill
- > Associated support steelwork for landings
- > Concealed balustrade fixing below screed