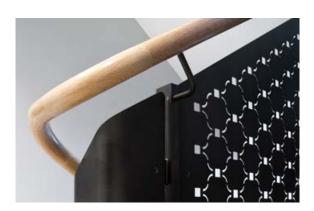

### Specification: Flat Baluster System

- > Mild steel single flat baluster in polyester powder coated bronze metallic
- > Laser cut bespoke pattern mild steel infill panel polyester powder coated bronze metallic
- > 42mm dia. Natura® hardwood offset handrail in a clear lacquer finish

#### **Architectural**

Features: > Mild steel vertical flat bar panels in polyester powder coated finish

> 48mm dia. mild steel offset double handrail in polyester powder coated finish