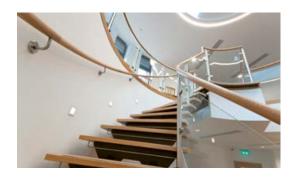

# Woolf Institute, Cambridge

#### **Staircases**

- 140mm dia. CHS double helical mild steel spine with associated tread plates and top landing support steelwork
- European oak hardwood treads with non-slip nosing inserts complete with satin polished stainless steel tread riser bars
- > Balustrade fixed to the stair treads with concealed fixing detail