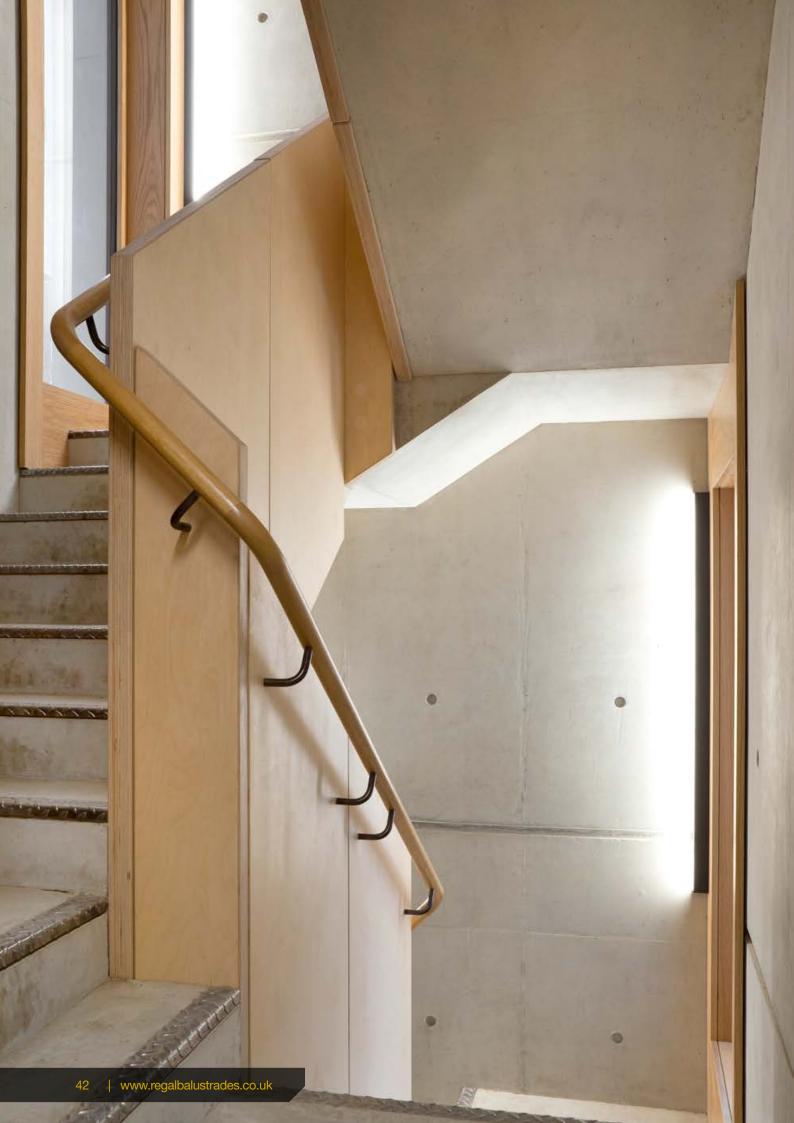

### Specification: Hardwood Handrail System

- > 50mm thick birch plywood balustrade panels in a clear lacquer finish
- > Offset 42mm dia. Natura® hardwood handrail in a clear lacquer finish
- > Bronze metal antique finished brackets