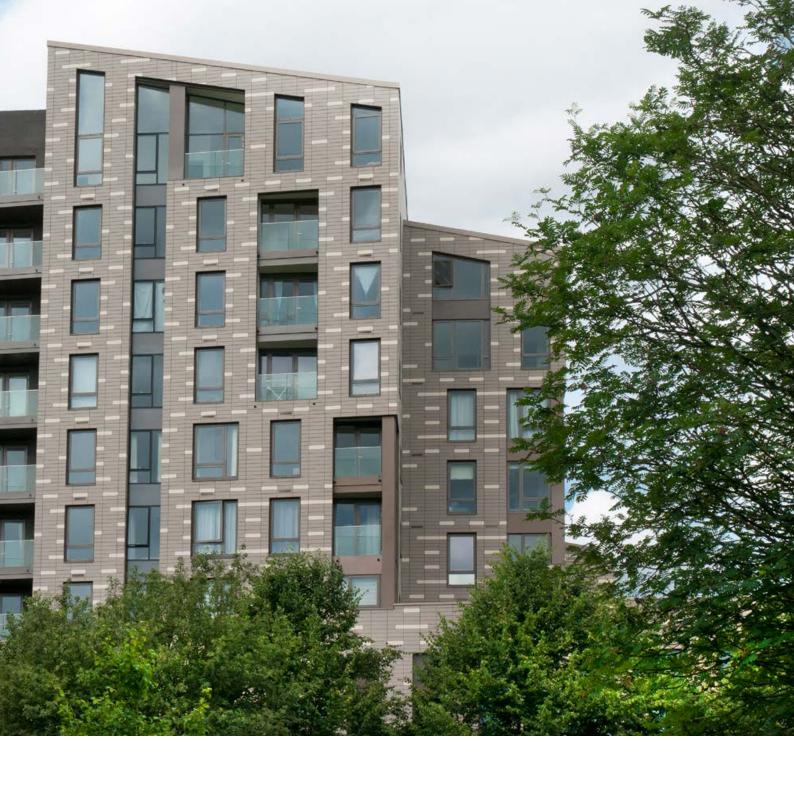

# Grays Inn Apartments, London

### Specification: Flat Baluster System

- > Mild steel single flat baluster in polyester powder coated bronze metallic
- > Laser cut bespoke pattern mild steel infill panel polyester powder coated bronze metallic
- > 42mm dia. Natura® hardwood offset handrail in a clear lacquer finish