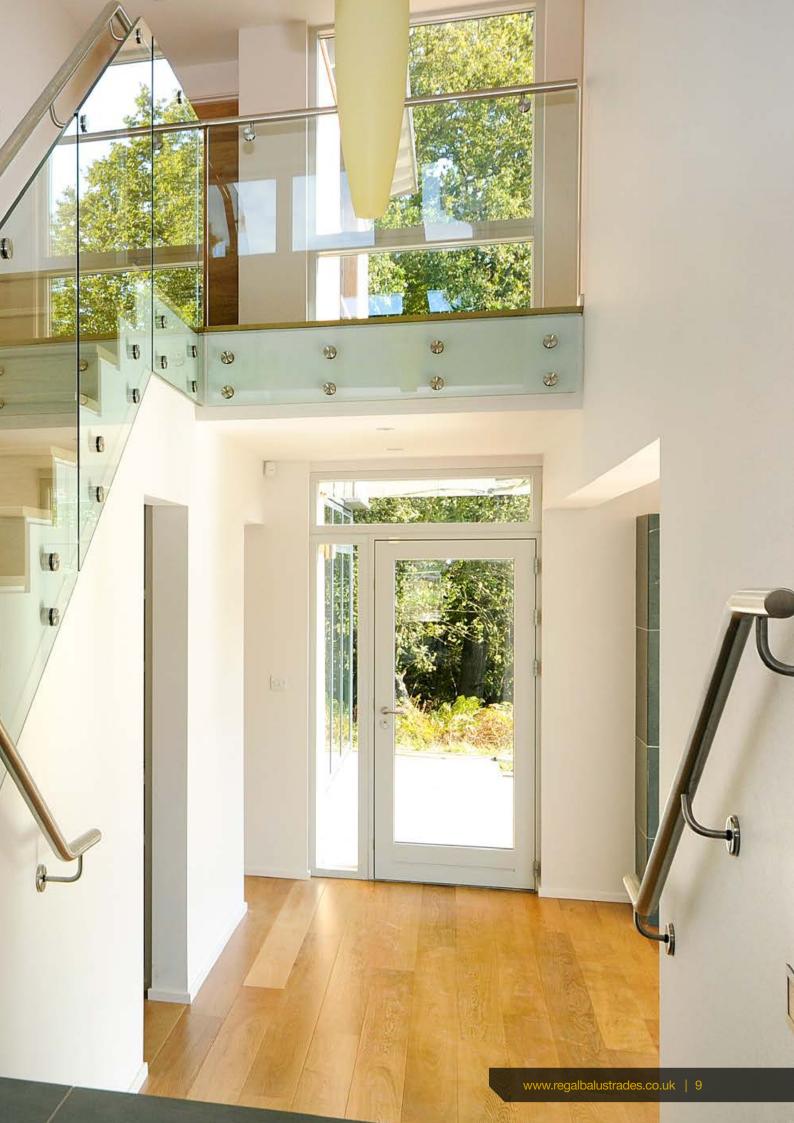

#### **Structural Glass System**

The Structural Glass system combines elegant minimal look with structural strength and robust performance, offering everything you could need from glass balustrade systems in one package. Suitable for internal or external application, the design has been refined through careful development based on years of expertise so that you get the perfect frameless glass balustrades system.