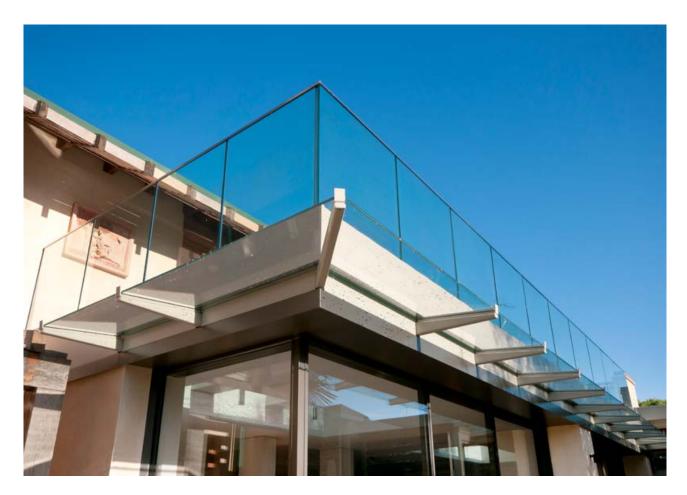

## Residential, Esher

### Canopies

- Salvanised and polyester powder coated profiled canopy support arms
- > Polyester powder coated aluminium glass clamping channel
- > 13.5mm clear toughened and laminated glass
- Two tone polyester powder coated aluminium front fascia trims incorporating LED lighting recess