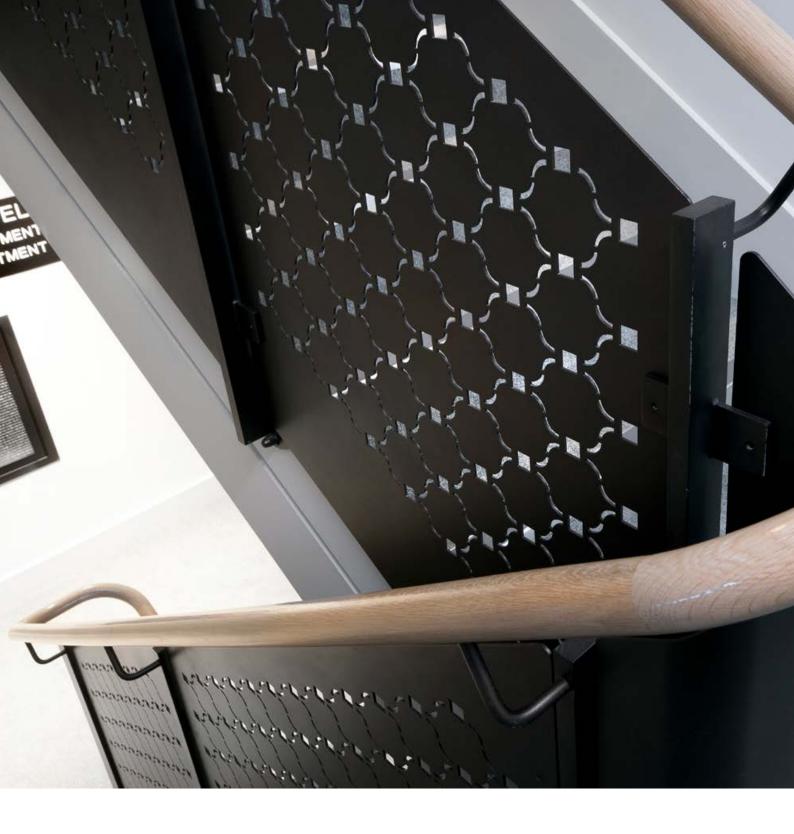

### Specification: Flat Baluster System

- > Mild steel single flat baluster in polyester powder coated bronze metallic
- > Laser cut bespoke pattern mild steel infill panel polyester powder coated bronze metallic
- > 42mm dia. Natura® hardwood offset handrail in a clear lacquer finish

#### **Architectural**

Features: > Mild steel vertical flat bar panels in polyester powder coated finish

> 48mm dia. mild steel offset double handrail in polyester powder coated finish