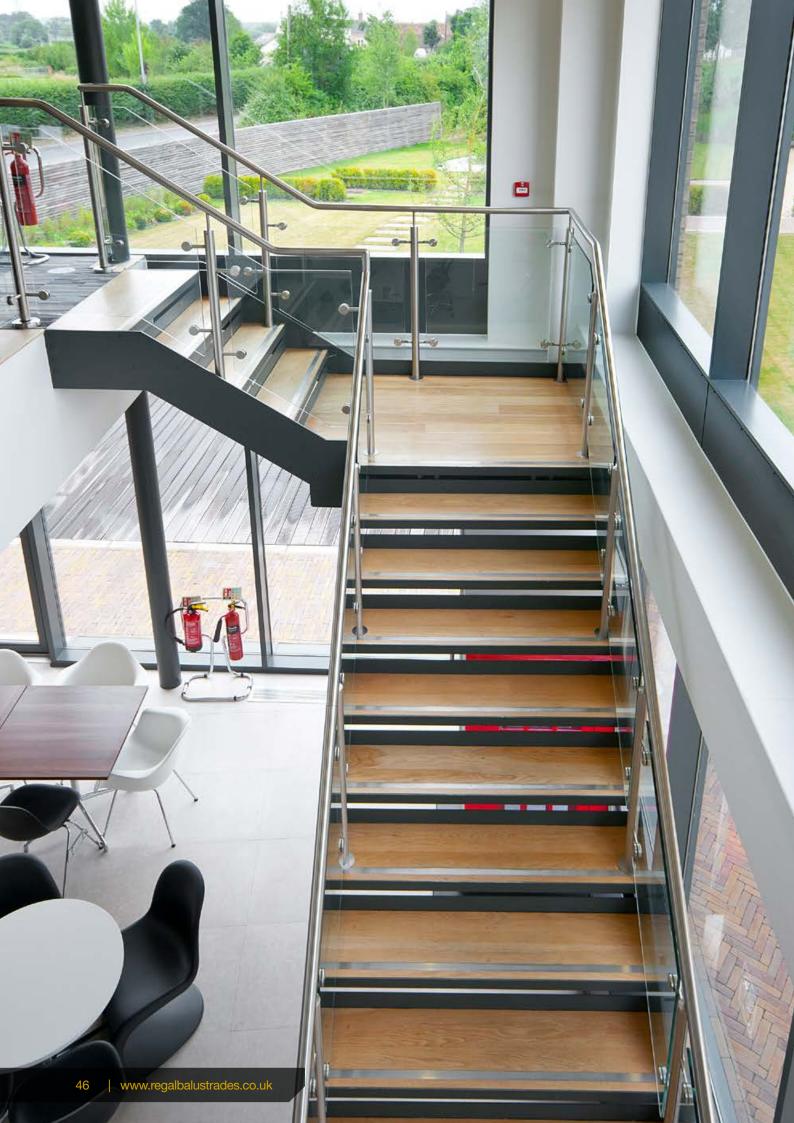

# Hitachi Motors, Trowbridge

#### Staircases

- > 12mm thick laser cut mild steel flat plate stringers
- > Folder tray treads with screed infill
- > Associated support steelwork for landings
- > Concealed balustrade fixing below screed