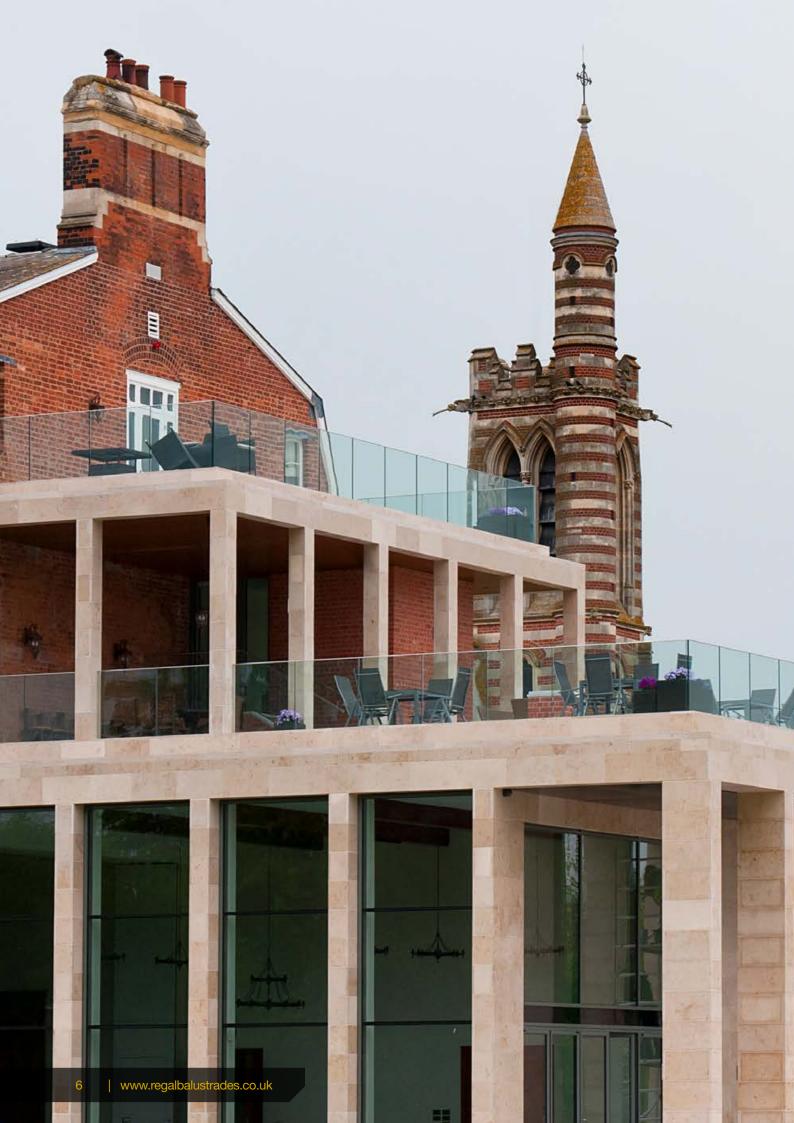

#### **Structural Glass System**

The Structural Glass system combines elegant minimal look with structural strength and robust performance, offering everything you could need from glass balustrade systems in one package. Suitable for internal or external application, the design has been refined through careful development based on years of expertise so that you get the perfect frameless glass balustrades system.

### Specification: Structural Glass System

- > 15mm clear toughened structural glass with two point slim line stand off bosses in satin polished stainless steel
- > 48mm dia. slotted satin polished 304 grade stainless steel handrail