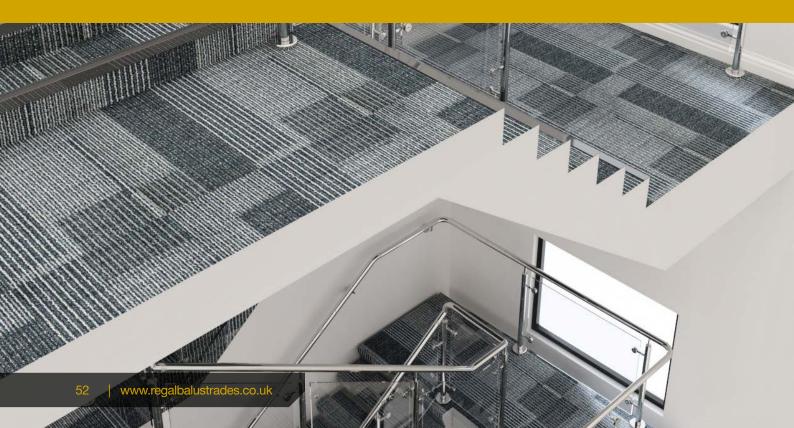

# Hitachi Motors, Trowbridge

#### Staircases

- > 12mm thick laser cut mild steel flat plate stringers
- > Folder tray treads with screed infill
- > Associated support steelwork for landings
- > Concealed balustrade fixing below screed