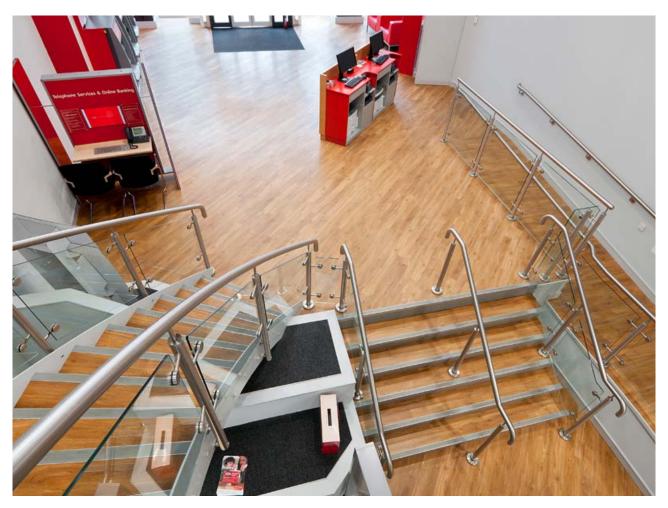

# Santander Bank, Reading

### Specification: Stainless Steel System

- > 50mm dia. satin polished 304 grade stainless steel balusters and handrail
- > 10mm clear toughened glass infill with banjo glass clamps