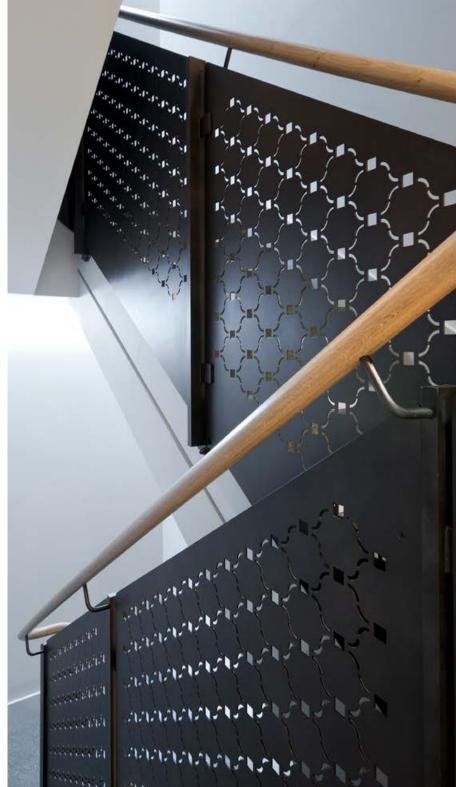

### Specification: Flat Baluster System

- > Mild steel single flat baluster in polyester powder coated bronze metallic
- > Laser cut bespoke pattern mild steel infill panel polyester powder coated bronze metallic
- > 42mm dia. Natura® hardwood offset handrail in a clear lacquer finish