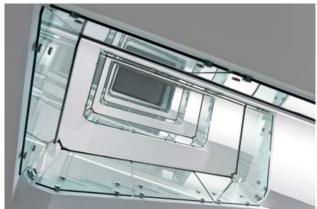

### Specification: Structural Glass System

- Combination of 21.5mm clear curved and straight laminated structural glass with aluminium base fixing channel
- > Small section top capping polyester powder coated bronze metallic
- > Base channel connected to first fix galvanised mild steel continuous support bracket concealed below finished floor level