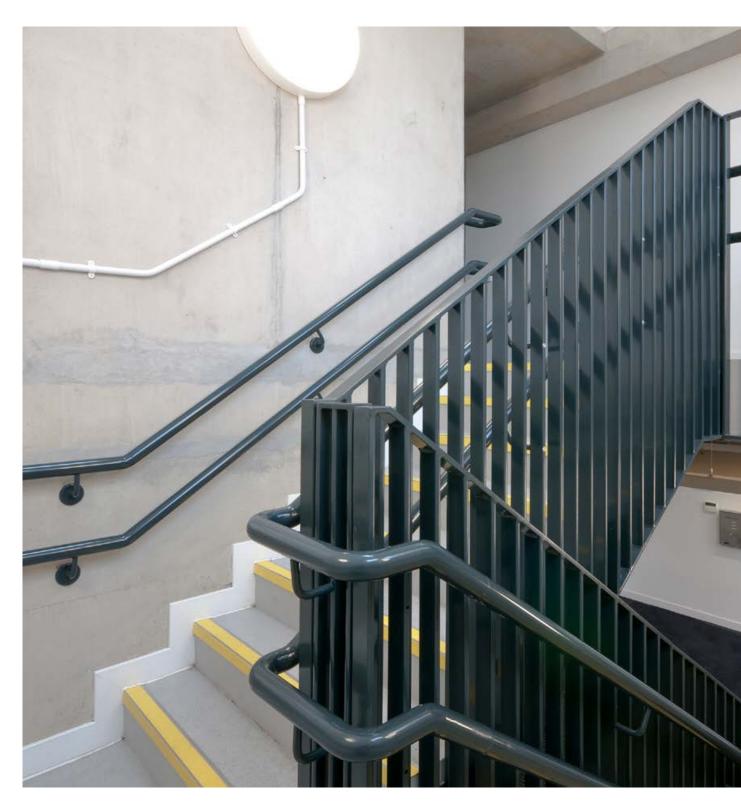

#### **Polyester Powder Coated System**

An attractive balustrade system with hard-wearing polyester powder coated finish, providing a perfect balance of durability, quality and value, as well as a visual complement in any environment.

#### **Architectural**

Features: > Mild steel vertical flat bar panels in polyester powder coated finish

> 48mm dia. mild steel offset double handrail in polyester powder coated finish