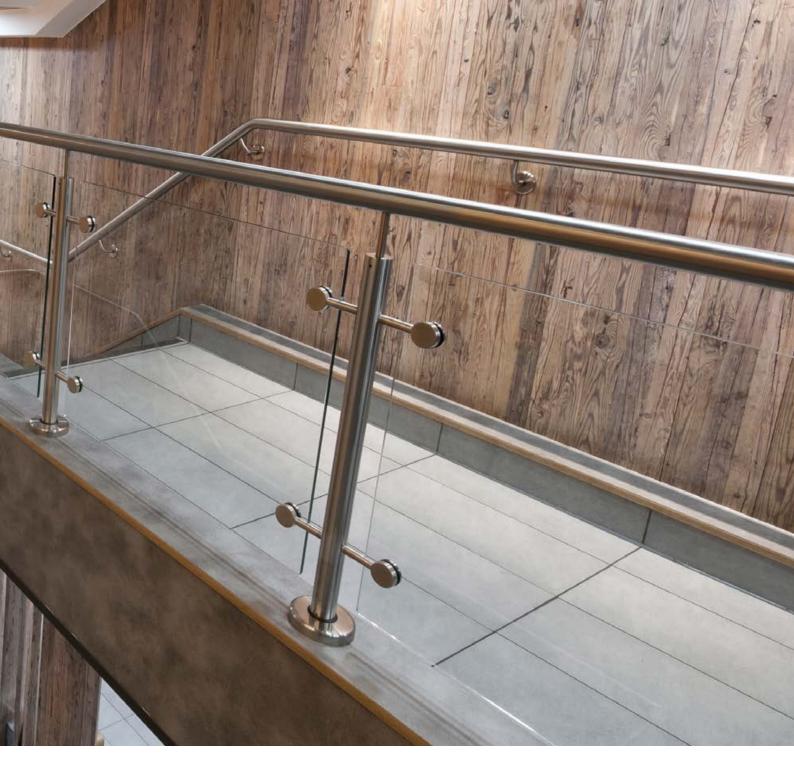

### Specification: Stainless Steel System

- > 50mm dia. satin polished 304 grade stainless steel balusters and handrail
- > 10mm clear toughened glass infill with banjo glass clamps