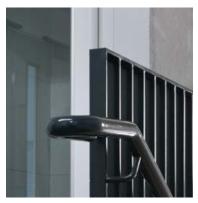

### Specification: Hardwood Handrail System

- > 50mm dia. Natura® hardwood handrail in a clear lacquer finish
- > 50mm dia. satin polished 304 grade stainless steel balusters
- > 10mm clear toughened glass infill with banjo glass clamps