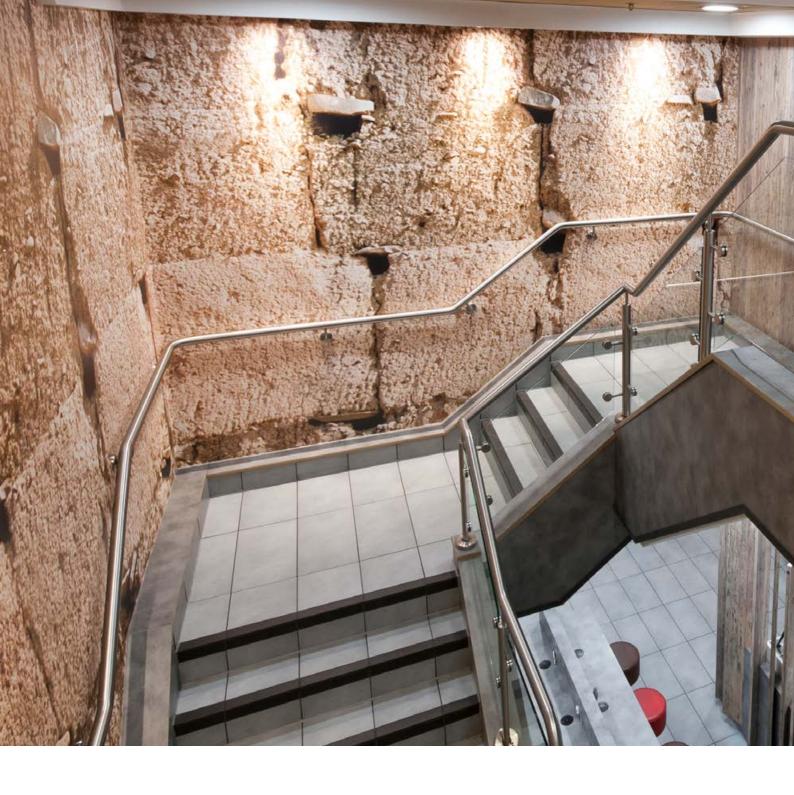

# Hitachi Motors, Trowbridge

### Specification: Stainless Steel System

- > 50mm dia. satin polished 304 grade stainless steel balusters and handrail
- > 10mm clear toughened glass infill with banjo glass clamps