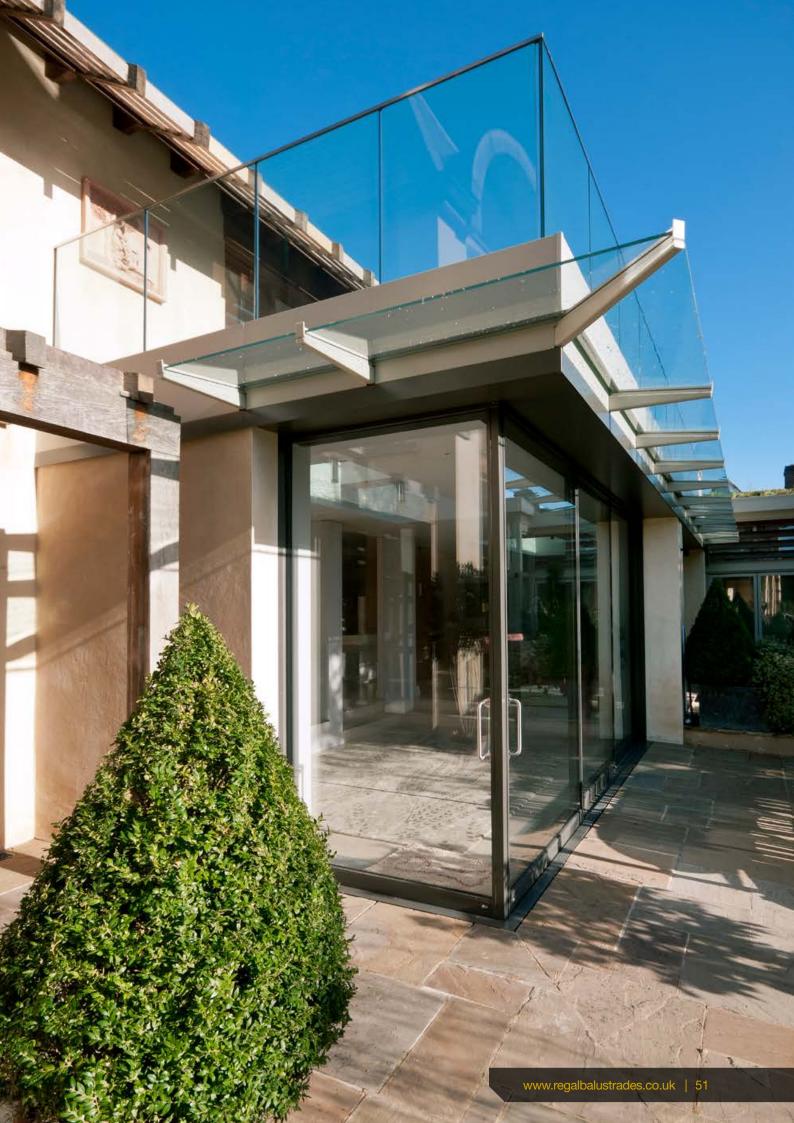

## Residential, Esher

### Canopies

- Salvanised and polyester powder coated profiled canopy support arms
- > Polyester powder coated aluminium glass clamping channel
- > 13.5mm clear toughened and laminated glass
- Two tone polyester powder coated aluminium front fascia trims incorporating LED lighting recess