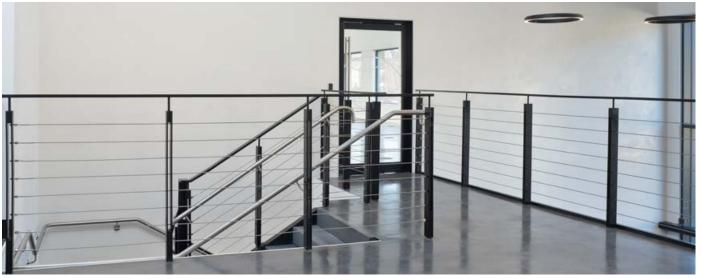

# Hitachi Motors, Trowbridge

### Specification: Stainless Steel System

- > 50mm dia. satin polished 304 grade stainless steel balusters and handrail
- > 10mm clear toughened glass infill with banjo glass clamps