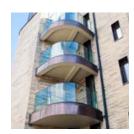

### Specification: Structural Glass System

- > 15mm clear toughened structural glass with two point slim line stand off bosses in satin polished stainless steel
- > 48mm dia. slotted satin polished 304 grade stainless steel handrail