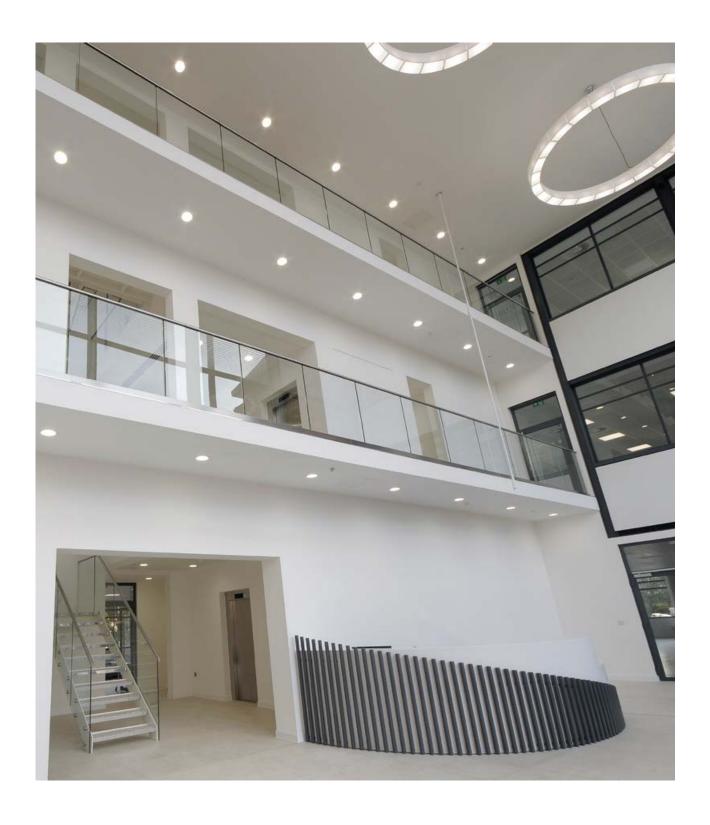

#### **Structural Glass System**

The Structural Glass system combines elegant minimal look with structural strength and robust performance, offering everything you could need from glass balustrade systems in one package. Suitable for internal or external application, the design has been refined through careful development based on years of expertise so that you get the perfect frameless glass balustrades system.

### Specification: Structural Glass System

- > 15mm clear toughened structural glass with two point slim line stand off bosses in satin polished stainless steel
- > 48mm dia. slotted satin polished 304 grade stainless steel handrail