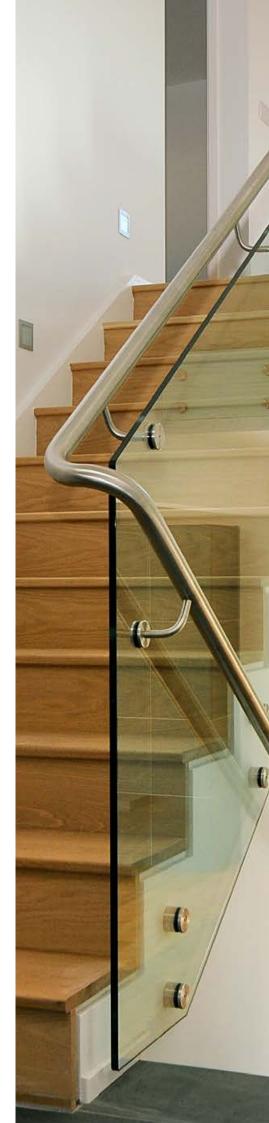

#### **Stainless Steel System**

An extensively developed, sleek and prestigious framed balustrade manufactured from tubular stainless steel. As an industry renowned product, the benefits of this bespoke system are neat detailing, seamless flows and weld-free appearance.

#### **Structural Glass System**

The Structural Glass system combines elegant minimal look with structural strength and robust performance, offering everything you could need from glass balustrade systems in one package. Suitable for internal or external application, the design has been refined through careful development based on years of expertise so that you get the perfect frameless glass balustrades system.