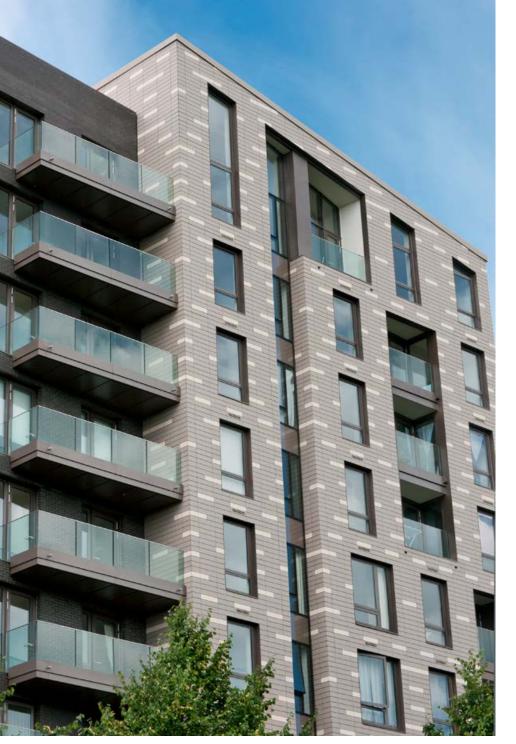

# Grays Inn Apartments, London

### Specification: Flat Baluster System

- > Mild steel single flat baluster in polyester powder coated bronze metallic
- > Laser cut bespoke pattern mild steel infill panel polyester powder coated bronze metallic
- > 42mm dia. Natura® hardwood offset handrail in a clear lacquer finish