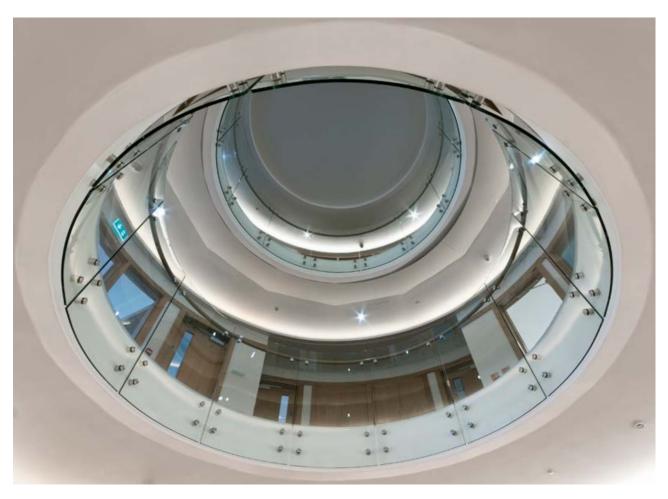

### Woolf Institute, Cambridge

### Specification: Structural Glass System

- > 15mm clear toughened curved structural glass with two point slim line stand off bosses in satin polished stainless steel
- > 50mm dia. Natura® hardwood offset curved handrail in a clear lacquer finish complete with satin polished stainless steel brackets