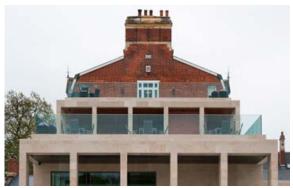

### Grosvenor House, Bristol

### Specification: Hardwood Handrail System

- > 50mm dia. Natura® hardwood handrail in a clear lacquer finish
- > 50mm dia. satin polished 304 grade stainless steel balusters
- > 10mm clear toughened glass infill with banjo glass clamps