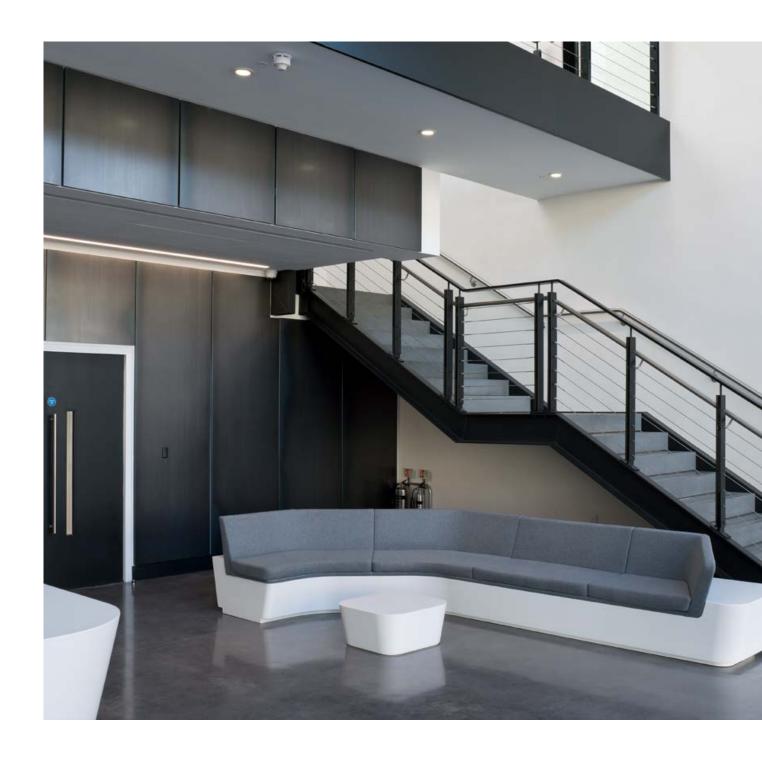

# Hitachi Motors, Trowbridge

### Specification: Stainless Steel System

- > 50mm dia. satin polished 304 grade stainless steel balusters and handrail
- > 10mm clear toughened glass infill with banjo glass clamps