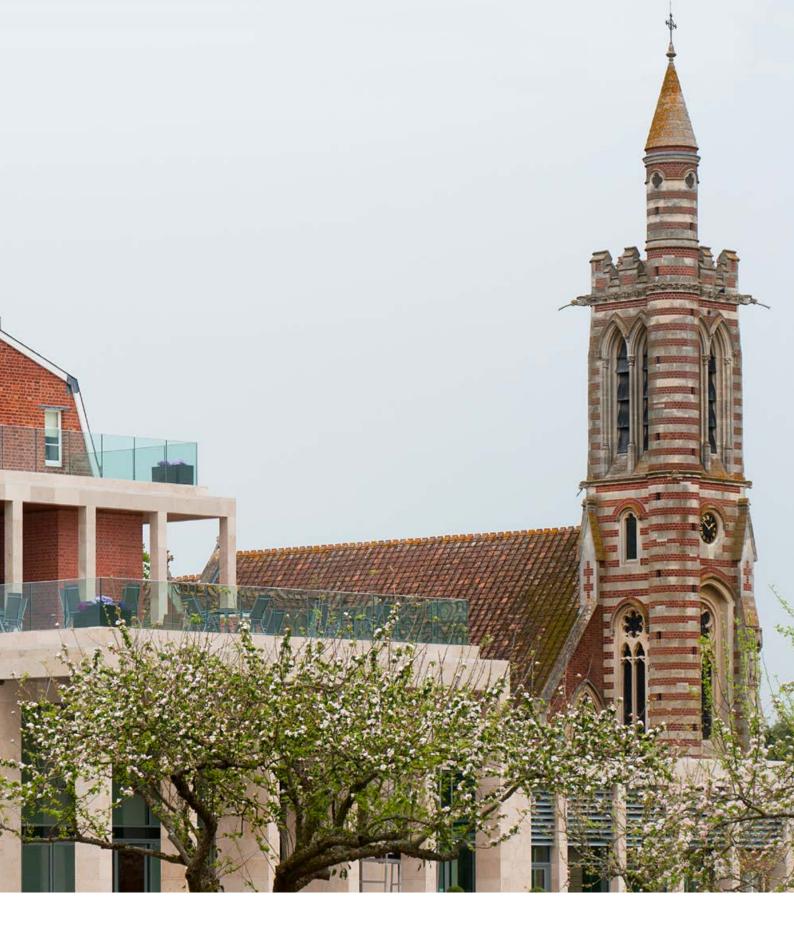

# Harrington Road, London

### Specification: Structural Glass System

- Combination of 21.5mm clear curved and straight laminated structural glass with aluminium base fixing channel
- > Small section top capping polyester powder coated bronze metallic
- > Base channel connected to first fix galvanised mild steel continuous support bracket concealed below finished floor level