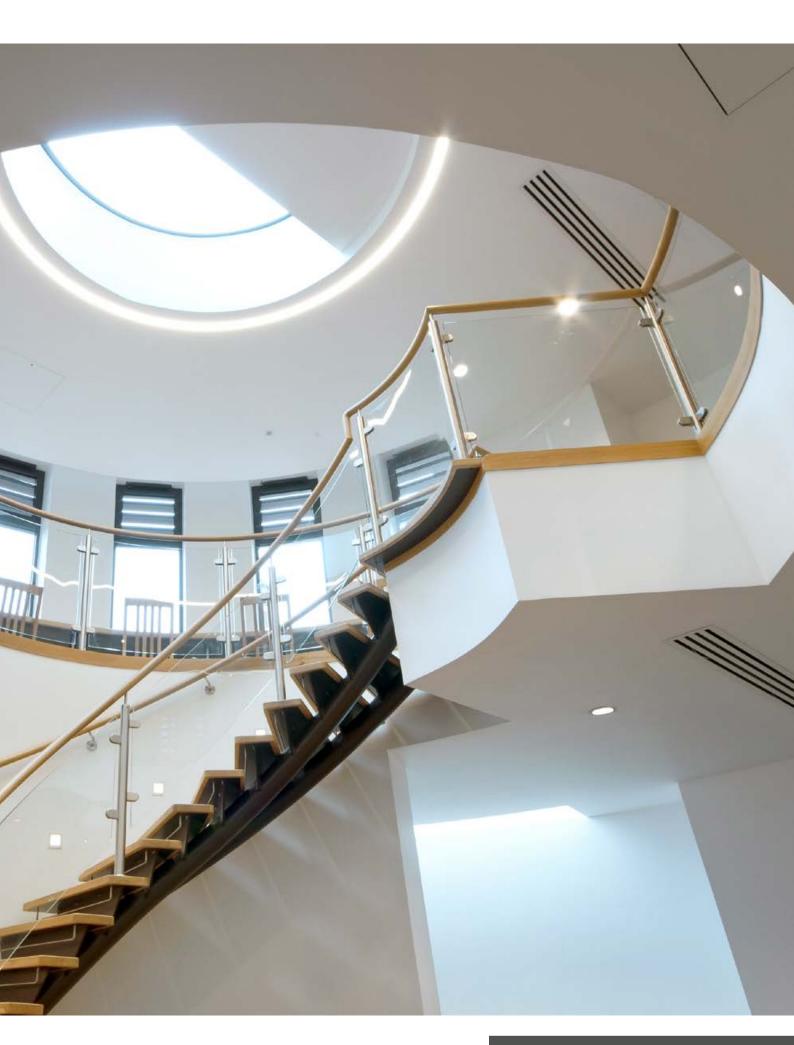

# Woolf Institute, Cambridge

#### **Staircases**

- 140mm dia. CHS double helical mild steel spine with associated tread plates and top landing support steelwork
- European oak hardwood treads with non-slip nosing inserts complete with satin polished stainless steel tread riser bars
- > Balustrade fixed to the stair treads with concealed fixing detail