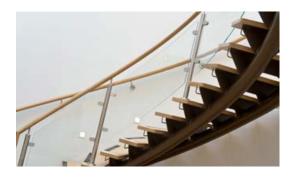

# Woolf Institute, Cambridge

#### **Staircases**

- 140mm dia. CHS double helical mild steel spine with associated tread plates and top landing support steelwork
- European oak hardwood treads with non-slip nosing inserts complete with satin polished stainless steel tread riser bars
- > Balustrade fixed to the stair treads with concealed fixing detail