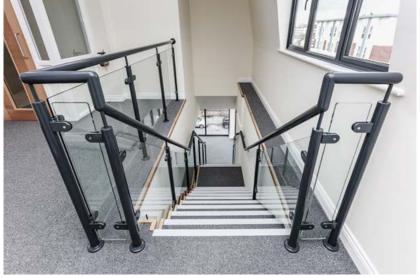

### Specification: Stainless Steel System

- > 50mm dia. satin polished 304 grade stainless steel balusters and handrail
- > 10mm clear toughened glass infill with banjo glass clamps