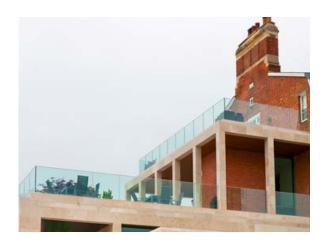

### Grosvenor House, Bristol

### Specification: Hardwood Handrail System

- > 50mm dia. Natura® hardwood handrail in a clear lacquer finish
- > 50mm dia. satin polished 304 grade stainless steel balusters
- > 10mm clear toughened glass infill with banjo glass clamps