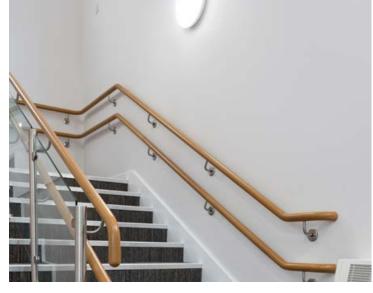

#### **Hardwood Handrail System**

The Hardwood Handrail system uses unique high strength jointing methods within the timber handrail which means no core rail is required, dramatically improving the aesthetic impact of the range and enabling smooth, flowing corners and bends. All hardwood products are lacquered for protection and durability.

### Specification: Hardwood Handrail System

- > 50mm dia. Natura® hardwood handrail in a clear lacquer finish
- > 50mm dia. satin polished 304 grade stainless steel balusters
- > 10mm clear toughened glass infill with banjo glass clamps