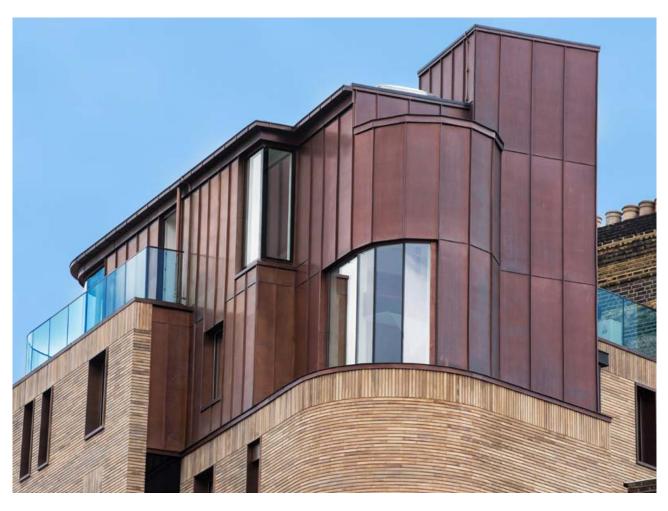

# Grays Inn Apartments, London

### Specification: Flat Baluster System

- > Mild steel single flat baluster in polyester powder coated bronze metallic
- > Laser cut bespoke pattern mild steel infill panel polyester powder coated bronze metallic
- > 42mm dia. Natura® hardwood offset handrail in a clear lacquer finish