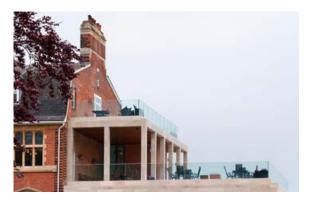

### Grosvenor House, Bristol

### Specification: Hardwood Handrail System

- > 50mm dia. Natura® hardwood handrail in a clear lacquer finish
- > 50mm dia. satin polished 304 grade stainless steel balusters
- > 10mm clear toughened glass infill with banjo glass clamps