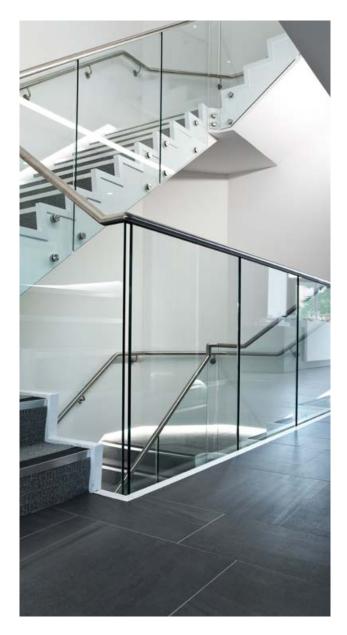

### Specification: Structural Glass System

- > 15mm clear toughened structural glass with two point slim line stand off bosses in satin polished stainless steel
- > 48mm dia. slotted satin polished 304 grade stainless steel handrail

### Specification: Structural Glass System

- > 15mm clear toughened structural glass with concealed base fixing channel
- > Flat bar satin polished 304 grade stainless steel offset handrail