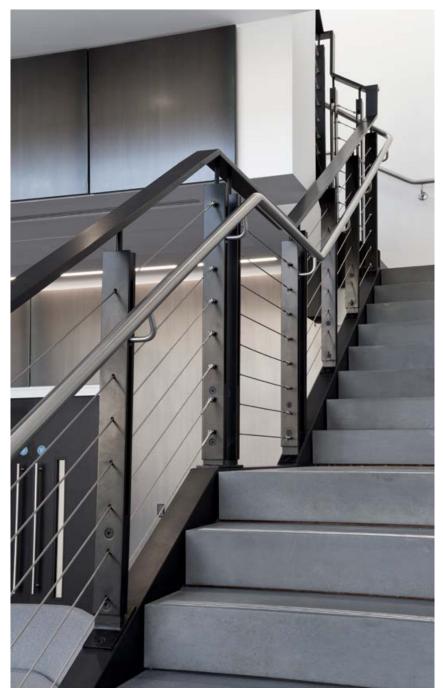

# Hitachi Motors, Trowbridge

### Specification: Stainless Steel System

- > 50mm dia. satin polished 304 grade stainless steel balusters and handrail
- > 10mm clear toughened glass infill with banjo glass clamps