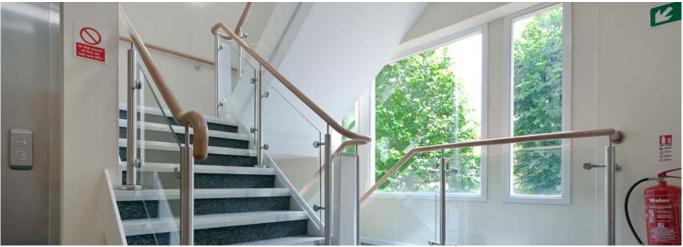

#### **Hardwood Handrail System**

The Hardwood Handrail system uses unique high strength jointing methods within the timber handrail which means no core rail is required, dramatically improving the aesthetic impact of the range and enabling smooth, flowing corners and bends. All hardwood products are lacquered for protection and durability.

### Specification: Hardwood Handrail System

- > 50mm dia. Natura® hardwood handrail in a clear lacquer finish
- > 50mm dia. satin polished 304 grade stainless steel balusters
- > 10mm clear toughened glass infill with banjo glass clamps