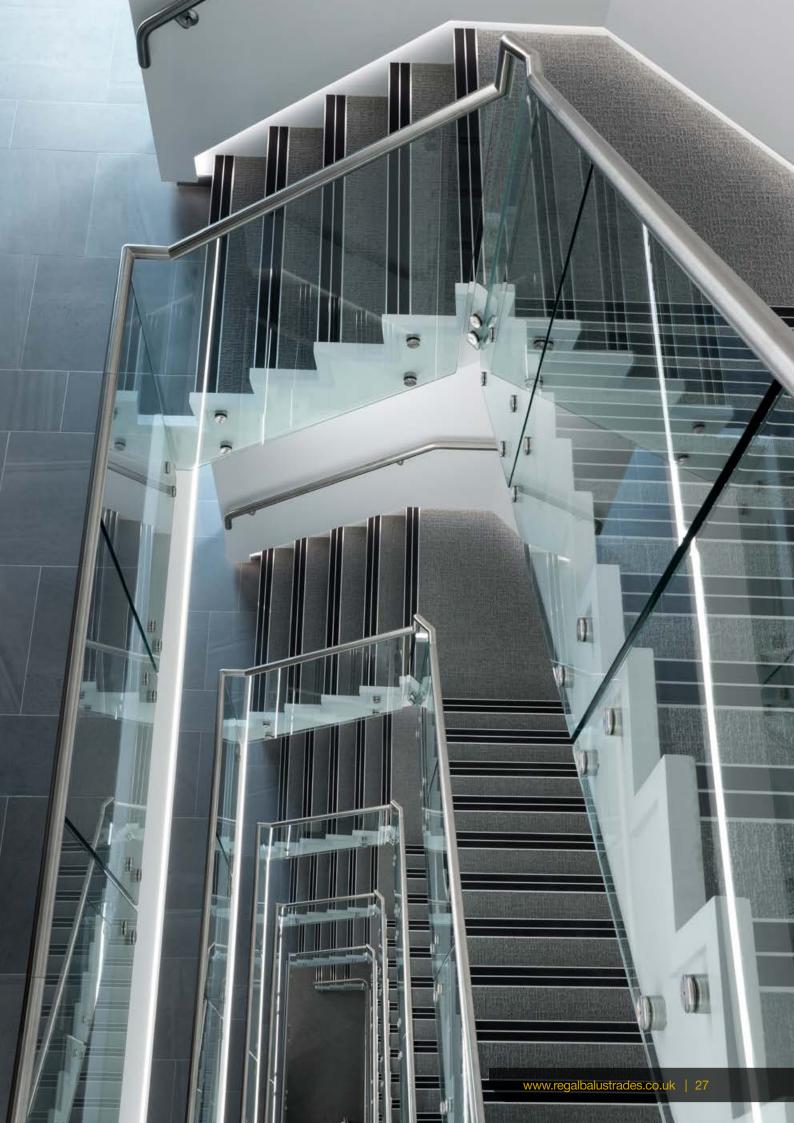

#### **Structural Glass System**

The Structural Glass system combines elegant minimal look with structural strength and robust performance, offering everything you could need from glass balustrade systems in one package. Suitable for internal or external application, the design has been refined through careful development based on years of expertise so that you get the perfect frameless glass balustrades system.

#### Staircases

- > 12mm thick laser cut mild steel flat plate stringers
- > Folder tray treads with screed infill
- > Associated support steelwork for landings
- > Concealed balustrade fixing below screed

#### **Staircases**

- 140mm dia. CHS double helical mild steel spine with associated tread plates and top landing support steelwork
- European oak hardwood treads with non-slip nosing inserts complete with satin polished stainless steel tread riser bars
- > Balustrade fixed to the stair treads with concealed fixing detail