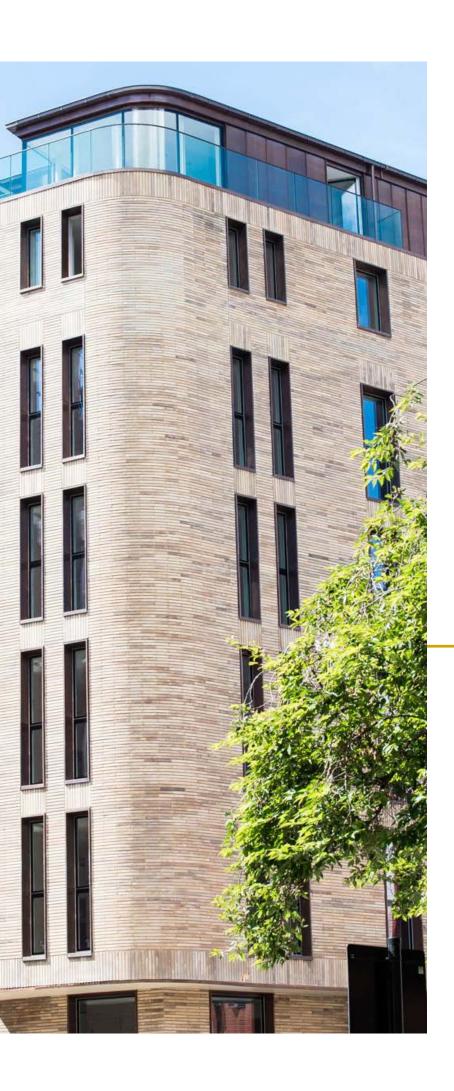

### Woolf Institute, Cambridge

### Specification: Structural Glass System

- > 15mm clear toughened curved structural glass with two point slim line stand off bosses in satin polished stainless steel
- > 50mm dia. Natura® hardwood offset curved handrail in a clear lacquer finish complete with satin polished stainless steel brackets