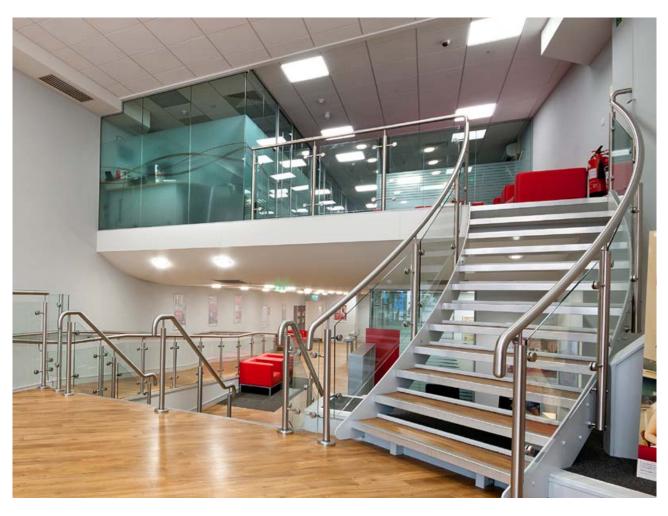

# Santander Bank, Reading

### Specification: Stainless Steel System

- > 50mm dia. satin polished 304 grade stainless steel balusters and handrail
- > 10mm clear toughened glass infill with banjo glass clamps