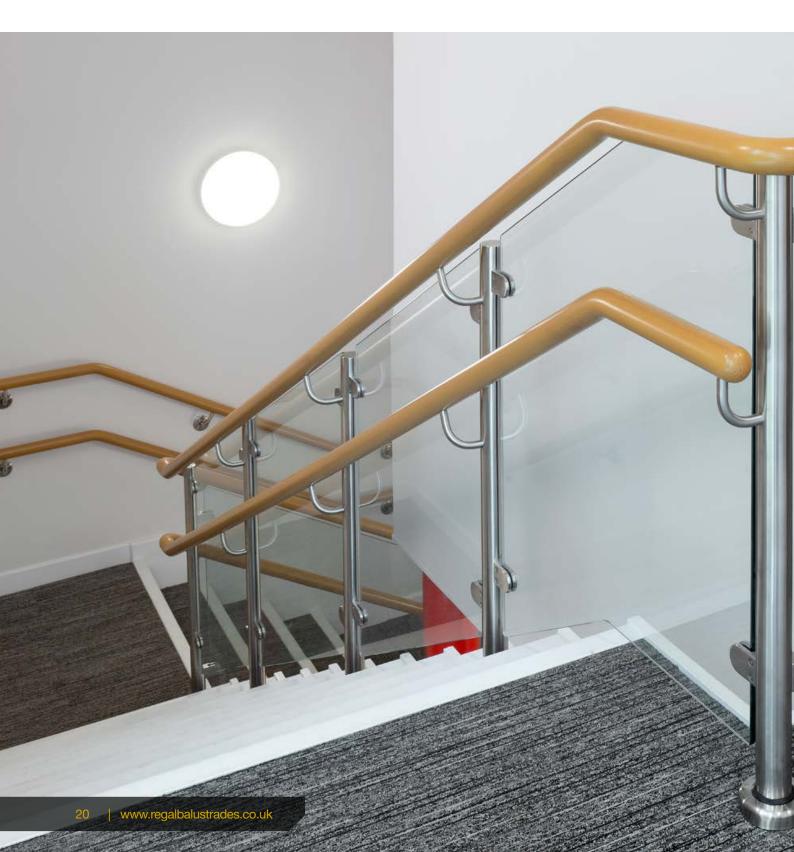

#### **Hardwood Handrail System**

The Hardwood Handrail system uses unique high strength jointing methods within the timber handrail which means no core rail is required, dramatically improving the aesthetic impact of the range and enabling smooth, flowing corners and bends. All hardwood products are lacquered for protection and durability.

### Specification: Hardwood Handrail System

- > 50mm dia. Natura® hardwood handrail in a clear lacquer finish
- > 50mm dia. satin polished 304 grade stainless steel balusters
- > 10mm clear toughened glass infill with banjo glass clamps

### Specification: Hardwood Handrail System

- > 50mm thick birch plywood balustrade panels in a clear lacquer finish
- > Offset 42mm dia. Natura® hardwood handrail in a clear lacquer finish
- > Bronze metal antique finished brackets