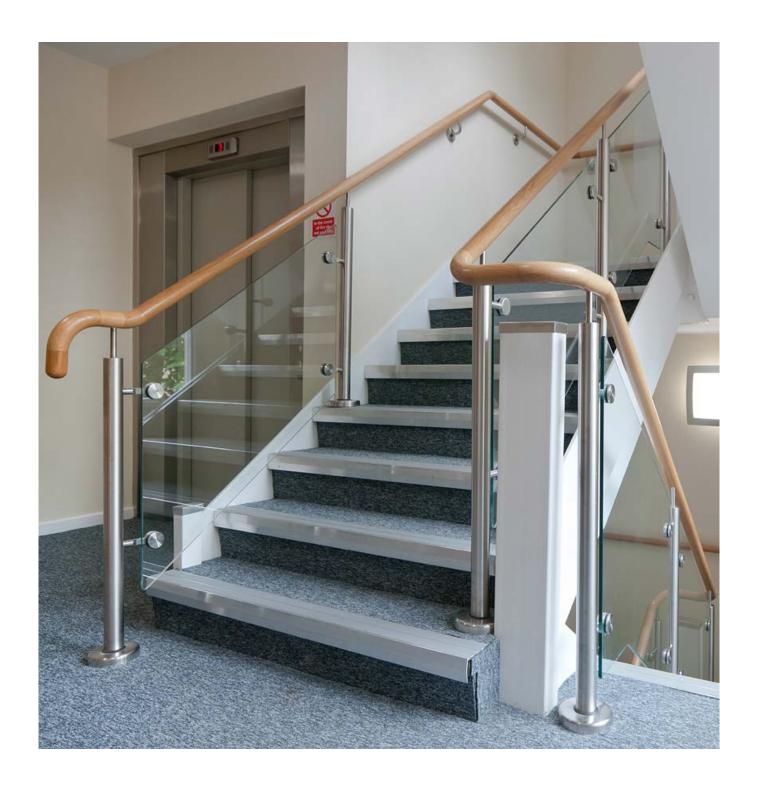

### Specification: Hardwood Handrail System

- > 50mm dia. Natura® hardwood handrail in a clear lacquer finish
- > 50mm dia. satin polished 304 grade stainless steel balusters
- > 10mm clear toughened glass infill with banjo glass clamps

### Weston Street, London

### Specification: Hardwood Handrail System

- > 50mm thick birch plywood balustrade panels in a clear lacquer finish
- > Offset 42mm dia. Natura® hardwood handrail in a clear lacquer finish
- > Bronze metal antique finished brackets