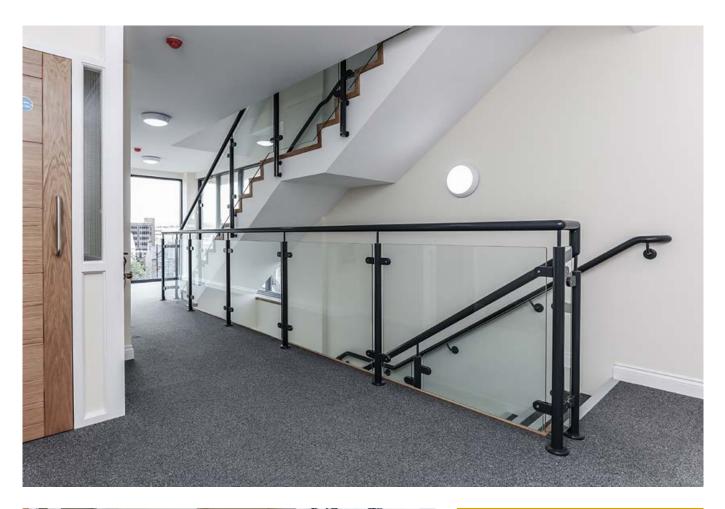

### Specification: Stainless Steel System

- > 50mm dia. satin polished 304 grade stainless steel balusters and handrail
- > 10mm clear toughened glass infill with banjo glass clamps