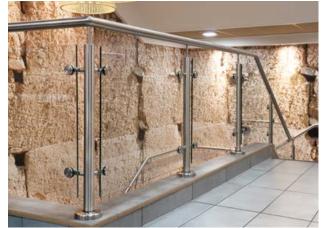

### Specification: Stainless Steel System

- > 50mm dia. satin polished 304 grade stainless steel balusters and handrail
- > 10mm clear toughened glass infill with banjo glass clamps