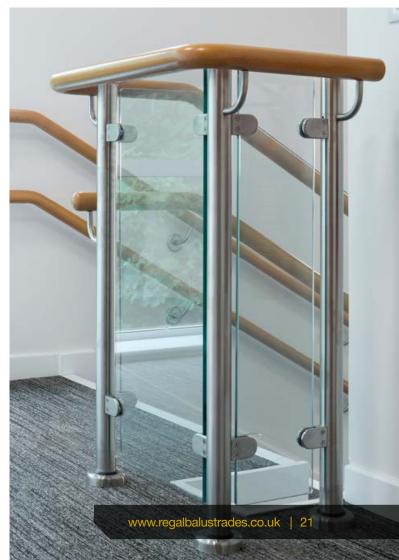

#### **Structural Glass System**

The Structural Glass system combines elegant minimal look with structural strength and robust performance, offering everything you could need from glass balustrade systems in one package. Suitable for internal or external application, the design has been refined through careful development based on years of expertise so that you get the perfect frameless glass balustrades system.

### Specification: Structural Glass System

- > 15mm clear toughened structural glass with two point slim line stand off bosses in satin polished stainless steel
- > 48mm dia. slotted satin polished 304 grade stainless steel handrail