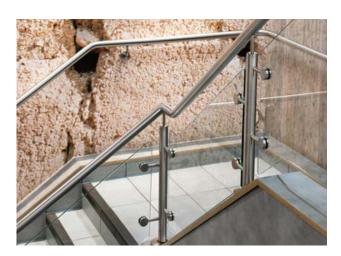

# Hitachi Motors, Trowbridge

### Specification: Stainless Steel System

- > 50mm dia. satin polished 304 grade stainless steel balusters and handrail
- > 10mm clear toughened glass infill with banjo glass clamps