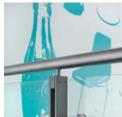

### Specification: Stainless Steel System

- > 50mm dia. satin polished 304 grade stainless steel balusters and handrail
- > 10mm clear toughened glass infill with banjo glass clamps