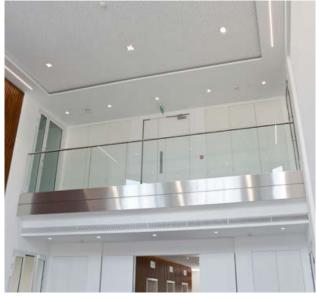

#### Specification: Structural Glass System

- > 21.5mm clear toughened and laminated structural glass with aluminium base fixing channel
- > Small section top capping in 316 grade satin polished stainless steel
- > Polyester powder coated base cover pressings
- > Base channel connected to first fix galvanised mild steel continuous support bracket concealed below finished floor level

### Specification: Structural Glass System

- $\,>\,\,$  25.5mm clear toughened and laminated structural glass with a SGP interlayer
- > Concealed aluminium base fixing channel
- > Small section top capping in 316 grade satin polished stainless steel