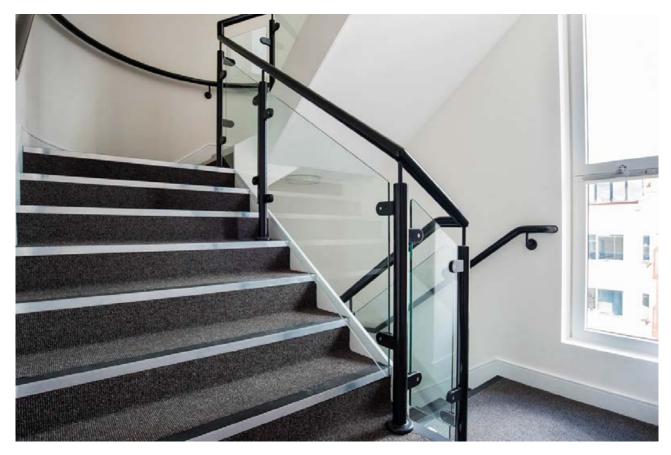

#### **Stainless Steel System**

An extensively developed, sleek and prestigious framed balustrade manufactured from tubular stainless steel. As an industry renowned product, the benefits of this bespoke system are neat detailing, seamless flows and weld-free appearance.

### Specification: Stainless Steel System

- > 50mm dia. satin polished 304 grade stainless steel balusters and handrail
- > 10mm clear toughened glass infill with banjo glass clamps