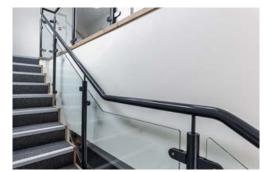

### Specification: Stainless Steel System

- > 50mm dia. satin polished 304 grade stainless steel balusters and handrail
- > 10mm clear toughened glass infill with banjo glass clamps