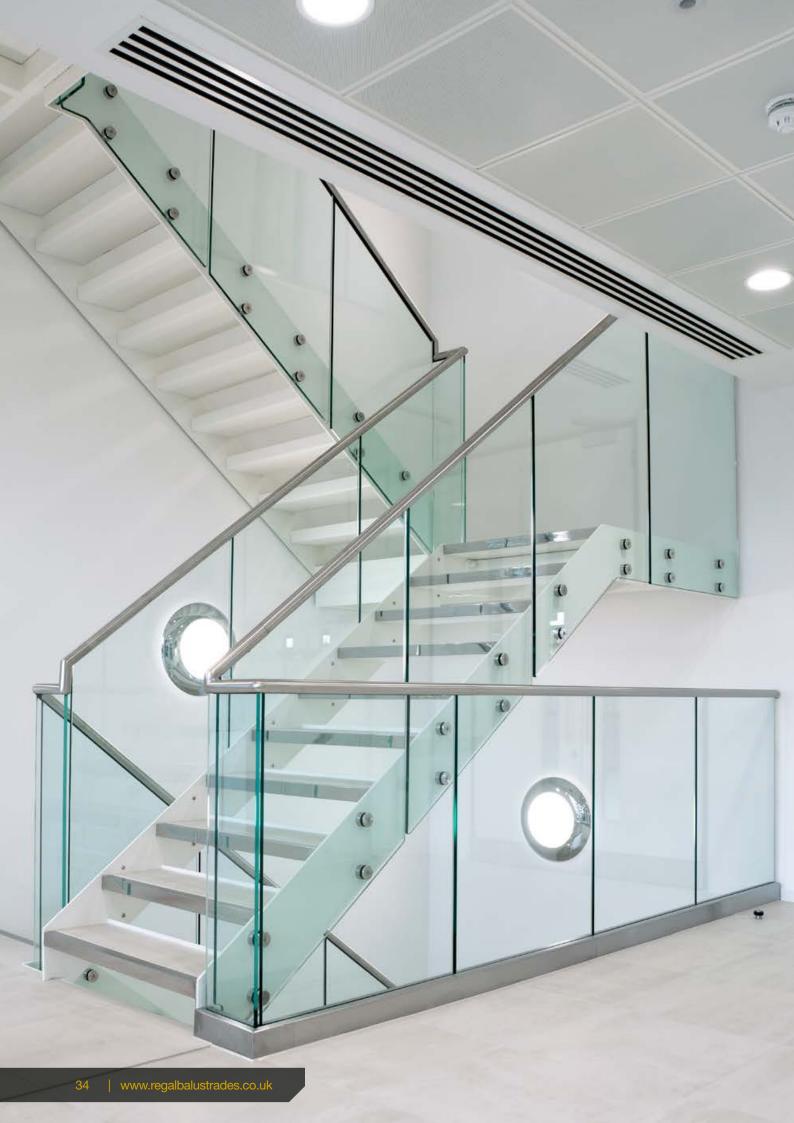

#### Staircases

- > 12mm thick laser cut mild steel flat plate stringers
- > Folder tray treads with screed infill
- > Associated support steelwork for landings
- > Concealed balustrade fixing below screed

#### **Staircases**

- 140mm dia. CHS double helical mild steel spine with associated tread plates and top landing support steelwork
- European oak hardwood treads with non-slip nosing inserts complete with satin polished stainless steel tread riser bars
- > Balustrade fixed to the stair treads with concealed fixing detail