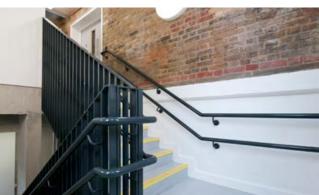

### Weston Street, London

### Specification: Hardwood Handrail System

- > 50mm thick birch plywood balustrade panels in a clear lacquer finish
- > Offset 42mm dia. Natura® hardwood handrail in a clear lacquer finish
- > Bronze metal antique finished brackets