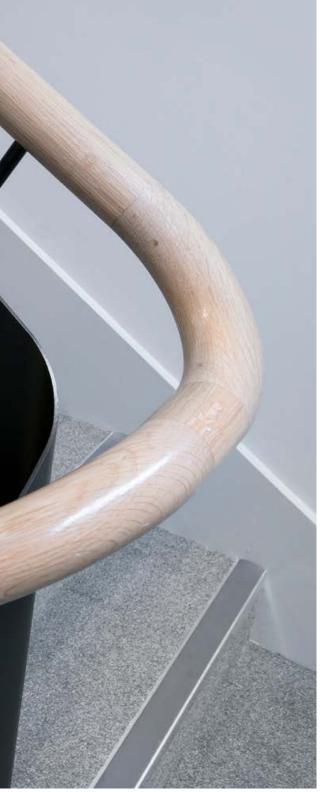

#### **Hardwood Handrail System**

The Hardwood Handrail system uses unique high strength jointing methods within the timber handrail which means no core rail is required, dramatically improving the aesthetic impact of the range and enabling smooth, flowing corners and bends. All hardwood products are lacquered for protection and durability.

### Specification: Hardwood Handrail System

- > 50mm dia. Natura® hardwood handrail in a clear lacquer finish
- > 50mm dia. satin polished 304 grade stainless steel balusters
- > 10mm clear toughened glass infill with banjo glass clamps