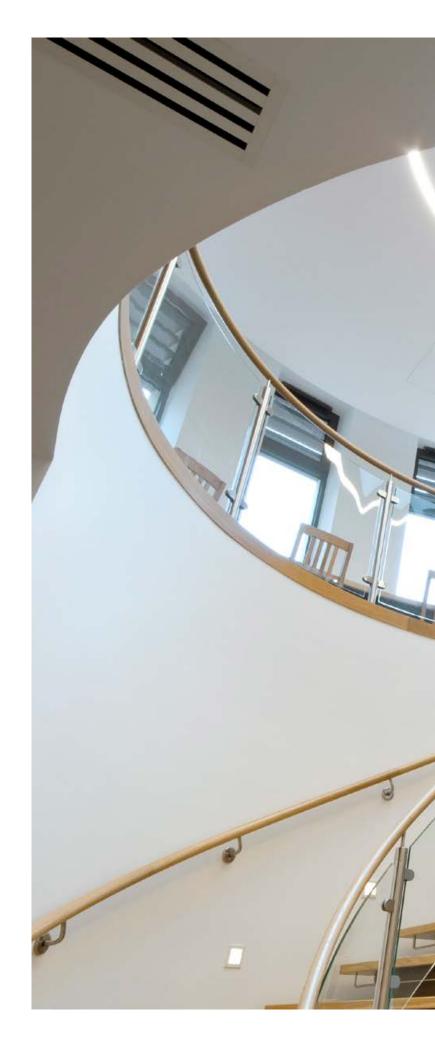

# Woolf Institute, Cambridge

#### **Staircases**

- 140mm dia. CHS double helical mild steel spine with associated tread plates and top landing support steelwork
- European oak hardwood treads with non-slip nosing inserts complete with satin polished stainless steel tread riser bars
- > Balustrade fixed to the stair treads with concealed fixing detail