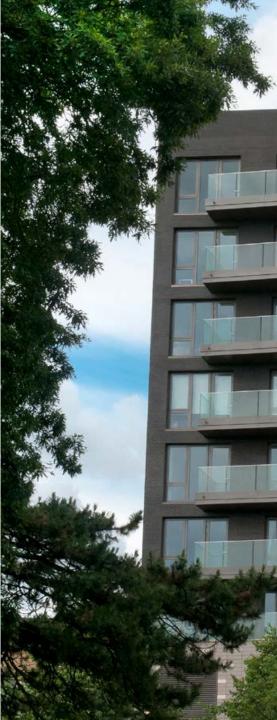

# Grays Inn Apartments, London

### Specification: Flat Baluster System

- > Mild steel single flat baluster in polyester powder coated bronze metallic
- > Laser cut bespoke pattern mild steel infill panel polyester powder coated bronze metallic
- > 42mm dia. Natura® hardwood offset handrail in a clear lacquer finish