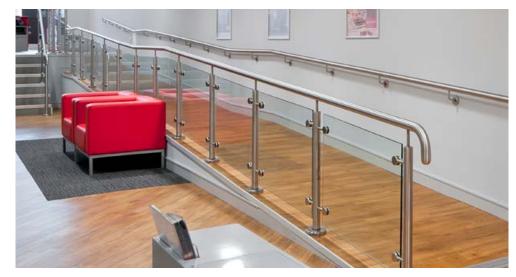

# Santander Bank, Reading

### Specification: Stainless Steel System

- > 50mm dia. satin polished 304 grade stainless steel balusters and handrail
- > 10mm clear toughened glass infill with banjo glass clamps