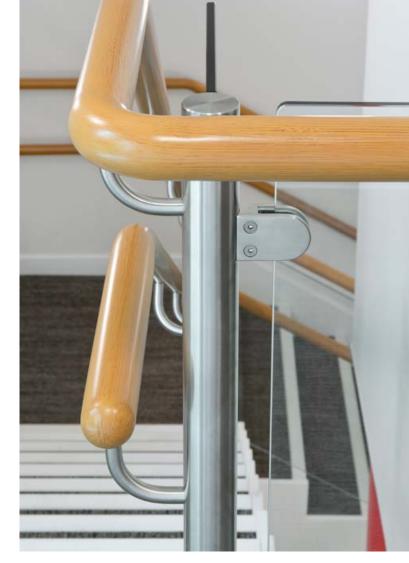

#### **Hardwood Handrail System**

The Hardwood Handrail system uses unique high strength jointing methods within the timber handrail which means no core rail is required, dramatically improving the aesthetic impact of the range and enabling smooth, flowing corners and bends. All hardwood products are lacquered for protection and durability.

### Specification: Hardwood Handrail System

- > 50mm dia. Natura® hardwood handrail in a clear lacquer finish
- > 50mm dia. satin polished 304 grade stainless steel balusters
- > 10mm clear toughened glass infill with banjo glass clamps