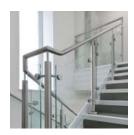

#### **Stainless Steel System**

An extensively developed, sleek and prestigious framed balustrade manufactured from tubular stainless steel. As an industry renowned product, the benefits of this bespoke system are neat detailing, seamless flows and weld-free appearance.

### Specification: Stainless Steel System

- > 50mm dia. satin polished 304 grade stainless steel balusters and handrail
- > 10mm clear toughened glass infill with banjo glass clamps