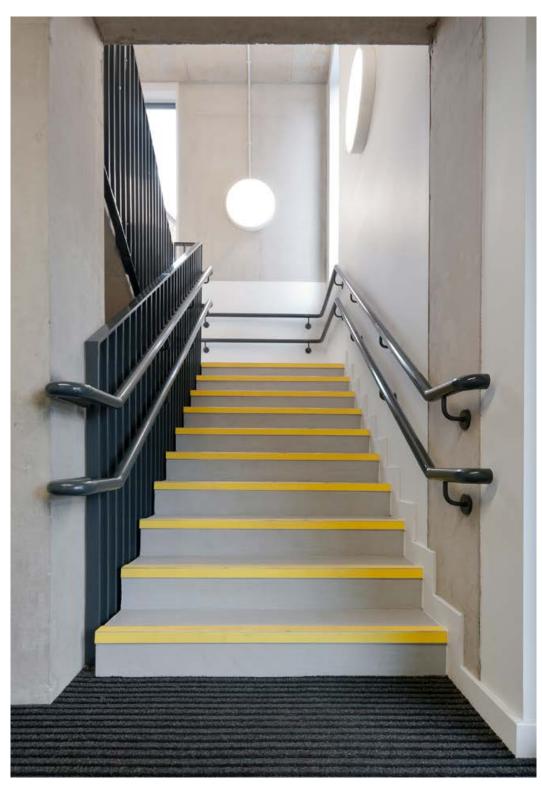

### Weston Street, London

### Specification: Hardwood Handrail System

- > 50mm thick birch plywood balustrade panels in a clear lacquer finish
- > Offset 42mm dia. Natura® hardwood handrail in a clear lacquer finish
- > Bronze metal antique finished brackets