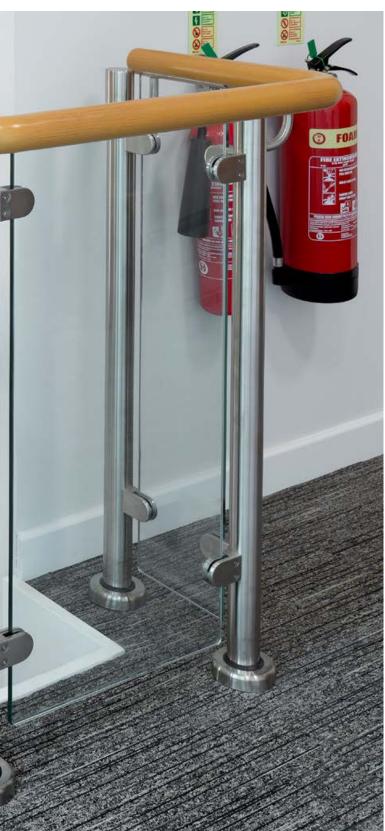

#### **Structural Glass System**

The Structural Glass system combines elegant minimal look with structural strength and robust performance, offering everything you could need from glass balustrade systems in one package. Suitable for internal or external application, the design has been refined through careful development based on years of expertise so that you get the perfect frameless glass balustrades system.

### Specification: Structural Glass System

- > 15mm clear toughened structural glass with two point slim line stand off bosses in satin polished stainless steel
- > 48mm dia. slotted satin polished 304 grade stainless steel handrail