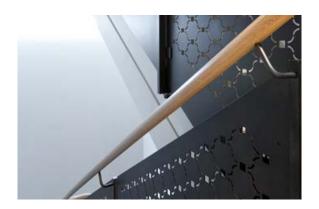

#### **Hardwood Handrail System**

The Hardwood Handrail system uses unique high strength jointing methods within the timber handrail which means no core rail is required, dramatically improving the aesthetic impact of the range and enabling smooth, flowing corners and bends. All hardwood products are lacquered for protection and durability.

### Specification: Hardwood Handrail System

- > 50mm dia. Natura® hardwood handrail in a clear lacquer finish
- > 50mm dia. satin polished 304 grade stainless steel balusters
- > 10mm clear toughened glass infill with banjo glass clamps