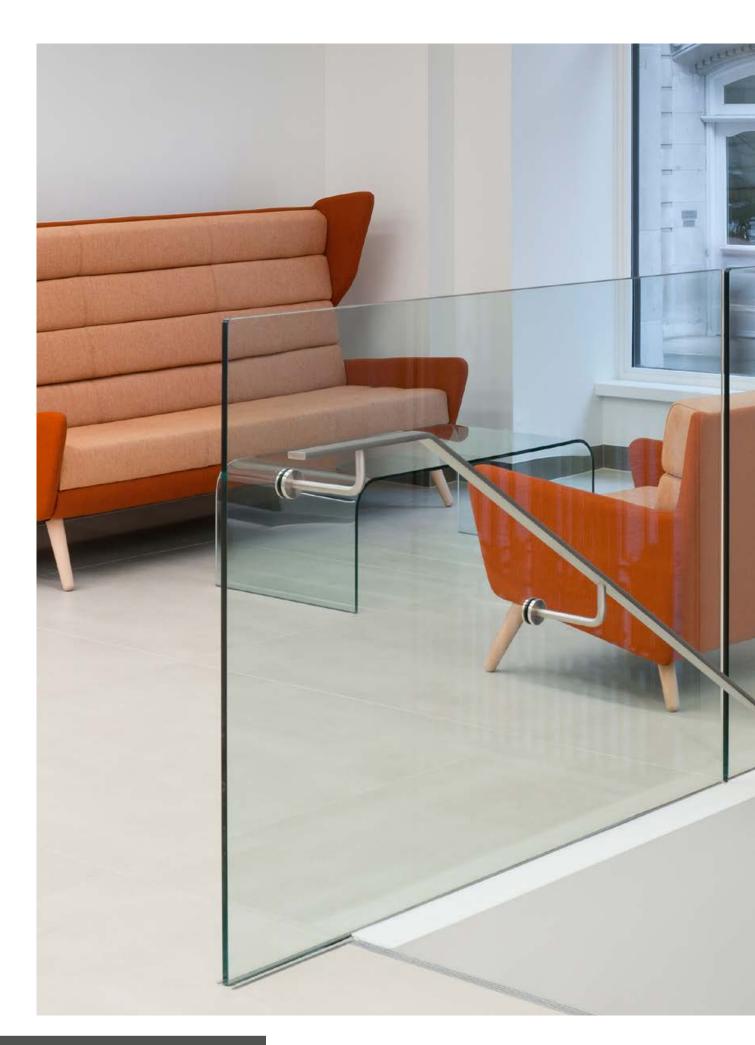

### Specification: Structural Glass System

- > 15mm clear toughened structural glass with two point slim line stand off bosses in satin polished stainless steel
- > 48mm dia. slotted satin polished 304 grade stainless steel handrail

### Specification: Structural Glass System

- > 15mm clear toughened structural glass with concealed base fixing channel
- > Flat bar satin polished 304 grade stainless steel offset handrail