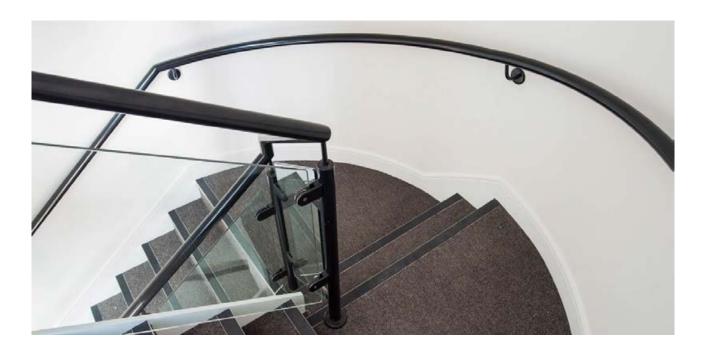

#### **Stainless Steel System**

An extensively developed, sleek and prestigious framed balustrade manufactured from tubular stainless steel. As an industry renowned product, the benefits of this bespoke system are neat detailing, seamless flows and weld-free appearance.

### Specification: Stainless Steel System

- > 50mm dia. satin polished 304 grade stainless steel balusters and handrail
- > 10mm clear toughened glass infill with banjo glass clamps