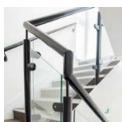

#### **Polyester Powder Coated System**

An attractive balustrade system with hard-wearing polyester powder coated finish, providing a perfect balance of durability, quality and value, as well as a visual complement in any environment.

#### Specification: Polyester Powder Coated System

Features: > 48mm dia. polyester powder coated mild steel balusters and handrail

> 10mm clear toughened glass infill with 'D' type glass clamps