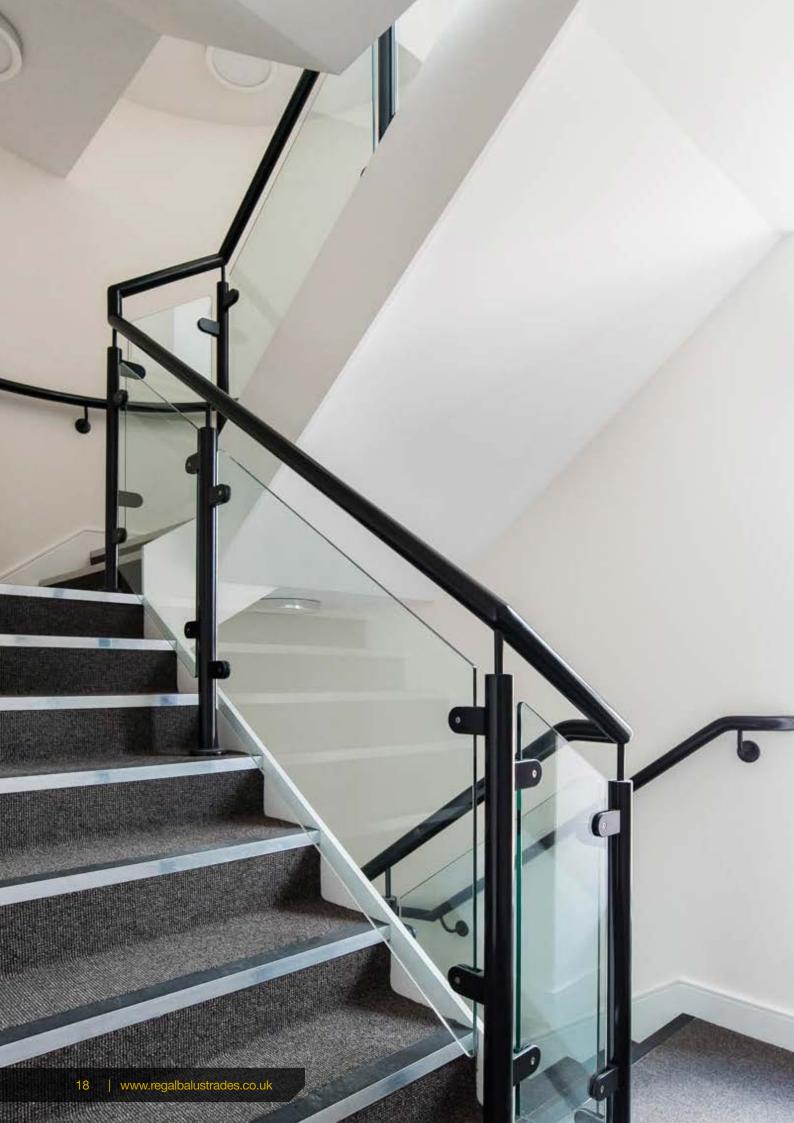

#### **Stainless Steel System**

An extensively developed, sleek and prestigious framed balustrade manufactured from tubular stainless steel. As an industry renowned product, the benefits of this bespoke system are neat detailing, seamless flows and weld-free appearance.

### Specification: Stainless Steel System

- > 50mm dia. satin polished 304 grade stainless steel balusters and handrail
- > 10mm clear toughened glass infill with banjo glass clamps