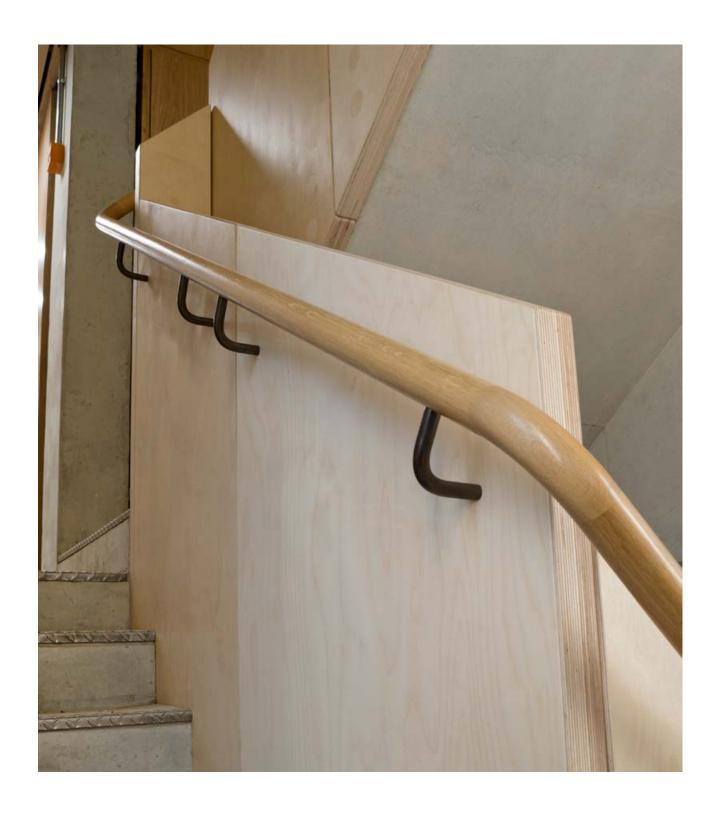

### Specification: Hardwood Handrail System

- > 50mm thick birch plywood balustrade panels in a clear lacquer finish
- > Offset 42mm dia. Natura® hardwood handrail in a clear lacquer finish
- > Bronze metal antique finished brackets