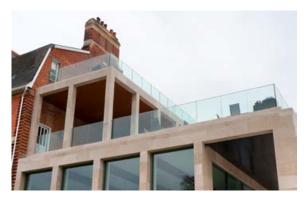

# Harrington Road, London

### Specification: Structural Glass System

- Combination of 21.5mm clear curved and straight laminated structural glass with aluminium base fixing channel
- > Small section top capping polyester powder coated bronze metallic
- > Base channel connected to first fix galvanised mild steel continuous support bracket concealed below finished floor level