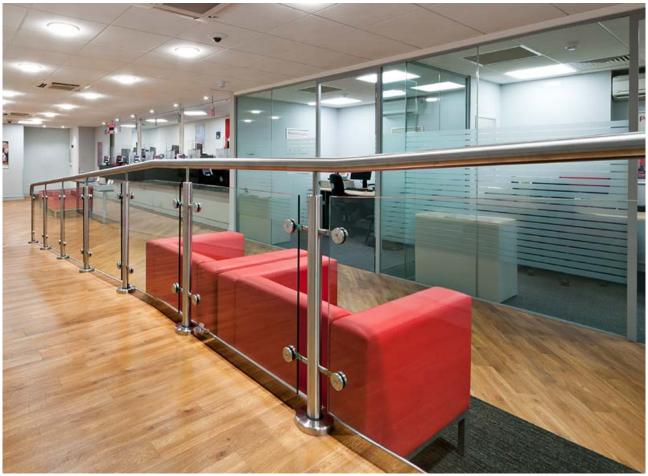

# Santander Bank, Reading

### Specification: Stainless Steel System

- > 50mm dia. satin polished 304 grade stainless steel balusters and handrail
- > 10mm clear toughened glass infill with banjo glass clamps