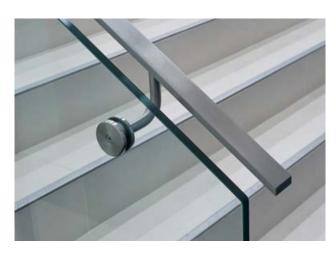

#### **Structural Glass System**

The Structural Glass system combines elegant minimal look with structural strength and robust performance, offering everything you could need from glass balustrade systems in one package. Suitable for internal or external application, the design has been refined through careful development based on years of expertise so that you get the perfect frameless glass balustrades system.

### Specification: Structural Glass System

- > 15mm clear toughened structural glass with two point slim line stand off bosses in satin polished stainless steel
- > 48mm dia. slotted satin polished 304 grade stainless steel handrail