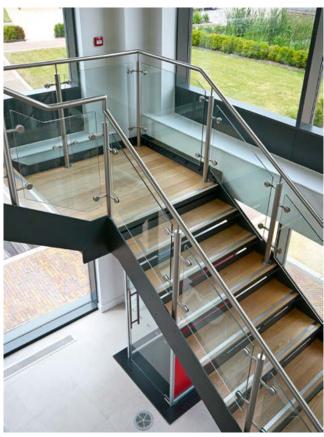

# Hitachi Motors, Trowbridge

### Specification: Stainless Steel System

- > 50mm dia. satin polished 304 grade stainless steel balusters and handrail
- > 10mm clear toughened glass infill with banjo glass clamps

#### Staircases

- > 12mm thick laser cut mild steel flat plate stringers
- > Folder tray treads with screed infill
- > Associated support steelwork for landings
- > Concealed balustrade fixing below screed