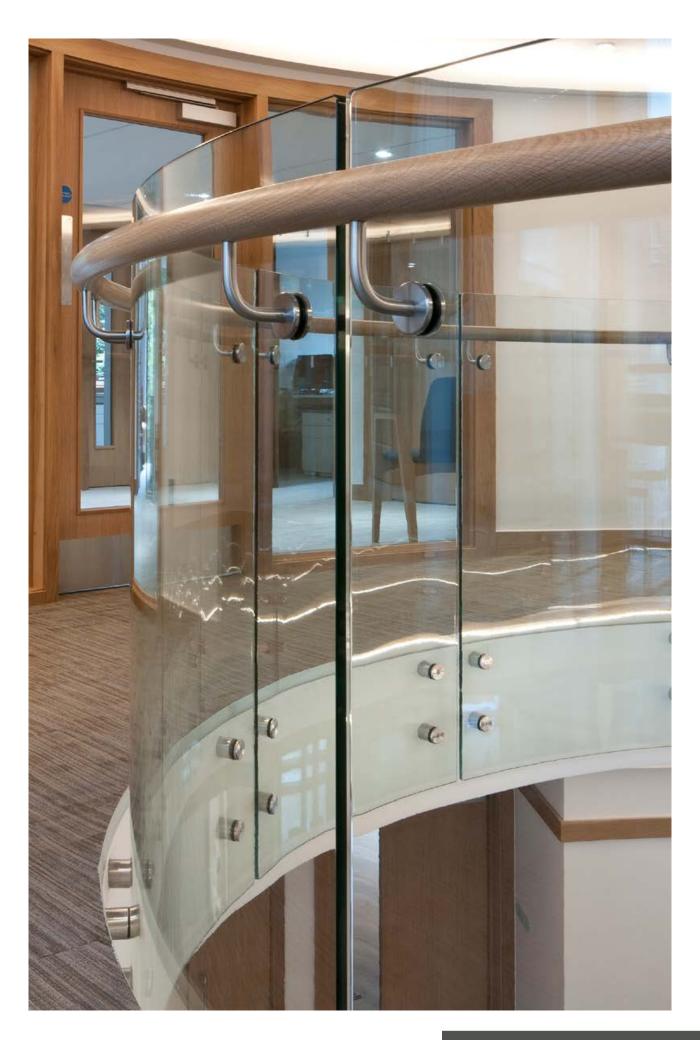

### Woolf Institute, Cambridge

### Specification: Structural Glass System

- > 15mm clear toughened curved structural glass with two point slim line stand off bosses in satin polished stainless steel
- > 50mm dia. Natura® hardwood offset curved handrail in a clear lacquer finish complete with satin polished stainless steel brackets