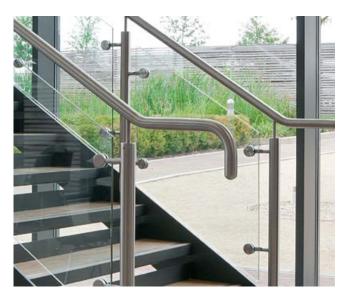

# Hitachi Motors, Trowbridge

### Specification: Stainless Steel System

- > 50mm dia. satin polished 304 grade stainless steel balusters and handrail
- > 10mm clear toughened glass infill with banjo glass clamps