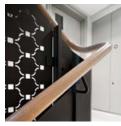

### Specification: Hardwood Handrail System

- > 50mm dia. Natura® hardwood handrail in a clear lacquer finish
- > 50mm dia. satin polished 304 grade stainless steel balusters
- > 10mm clear toughened glass infill with banjo glass clamps