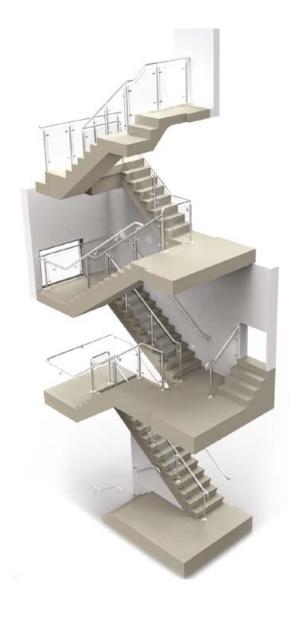

# Woolf Institute, Cambridge

#### **Staircases**

- 140mm dia. CHS double helical mild steel spine with associated tread plates and top landing support steelwork
- European oak hardwood treads with non-slip nosing inserts complete with satin polished stainless steel tread riser bars
- > Balustrade fixed to the stair treads with concealed fixing detail